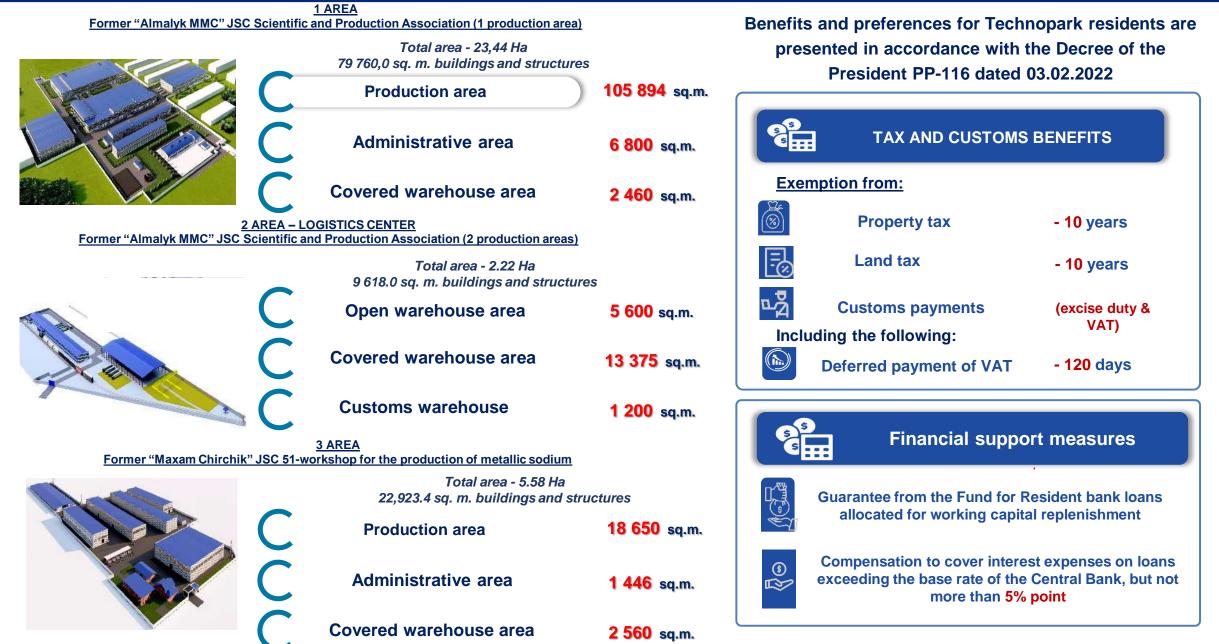

#### ORGANIZATION OF CHEMICAL-INDUSTRIAL TECHNOPARK

#### "CHIRCHIQ" IN THE TASHKENT REGION

#### WITHIN THE FRAMEWORK OF THE PROJECT IMPLEMENTATION

Construction and installation works, including:

**Finished production areas** 

**Ready-made administrative areas** 

#### **ORGANIZATION OF THE CHEMICAL-INDUSTRIAL TECHNOPARK**

"CHIRCHIQ" IN THE TASHKENT REGION

#### CLUSTER RESIDENTS ARE EXEMPTED FROM:

| Land tax                                                     |
|--------------------------------------------------------------|
| Property tax                                                 |
| Water use tax                                                |
| Customs payments for construction materials                  |
| Customs payments for the import of technological equipment   |
| Customs payments for raw materials, equipment and components |

#### DURATION OF THE EXEMPTION: