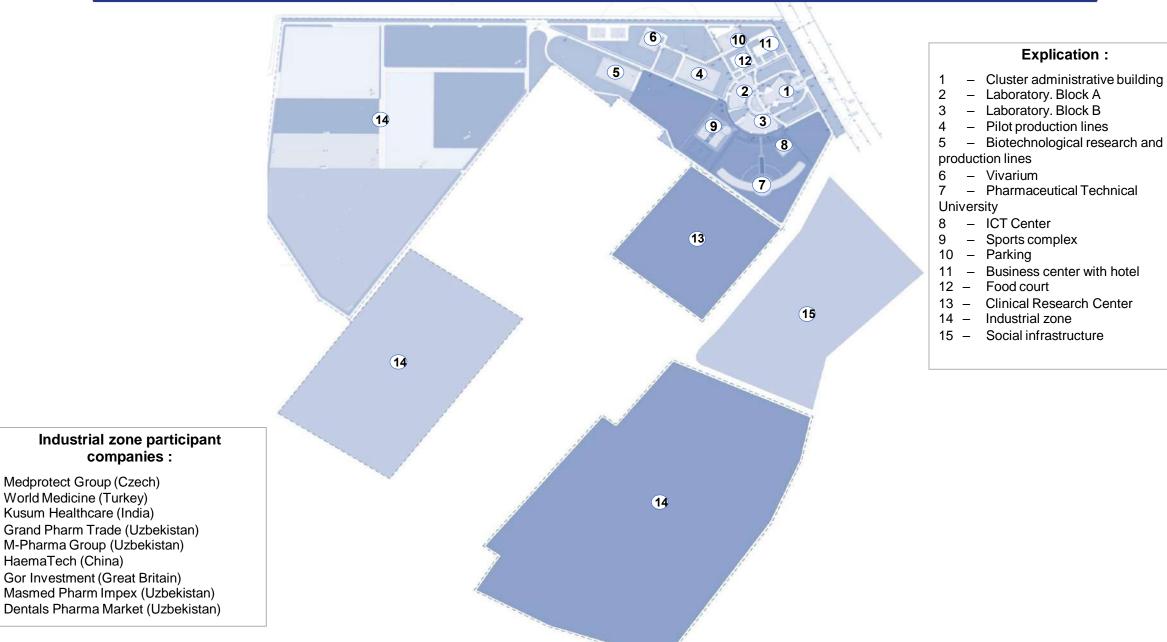

hkent (the capital of the Republic)

Population 173,000 ppl

#### Along the 4P6 Tashkent-Chirchiq-Chimgan highway

- Large industrial enterprises in the city:
  - JSC «Maxam-Chirchiq»
- JSC «Almalyk MMC» (UZBEK PLANT OF REFRACTORY AND HEAT-RESISTANT METALS)
  - JSC «Uzbekkhimmash Plant»
  - JSC «Chirchik Transformer Plant»
- JSC «Chirchik Agricultural Machinery Plant»



#### ORGANIZATION OF CHEMICAL-INDUSTRIAL TECHNOPARK

#### "CHIRCHIQ" IN THE TASHKENT REGION







#### WITHIN THE FRAMEWORK OF THE PROJECT IMPLEMENTATION



Construction and installation works, including:

**Finished production areas** 

**Ready-made administrative areas** 











#### **ORGANIZATION OF THE CHEMICAL-INDUSTRIAL TECHNOPARK**

"CHIRCHIQ" IN THE TASHKENT REGION











## **Pharmaceutical cluster**





## **Industrial Zone**







#### CLUSTER RESIDENTS ARE EXEMPTED FROM:

| Land tax                                                     |
|--------------------------------------------------------------|
| Property tax                                                 |
| Water use tax                                                |
| Customs payments for construction materials                  |
| Customs payments for the import of technological equipment   |
| Customs payments for raw materials, equipment and components |

#### DURATION OF THE EXEMPTION:



## TOURISM IN TASHKENT REGION

«AMIRSAY» RECREATION AREA



- Recreational resources 182
- > sanatoriums 24
- children's sanatoriums 2
- sanatoriums dispensary 52 > tennis courts 73
- holiday houses 83
- > pensions 4
- $\succ$  recrea