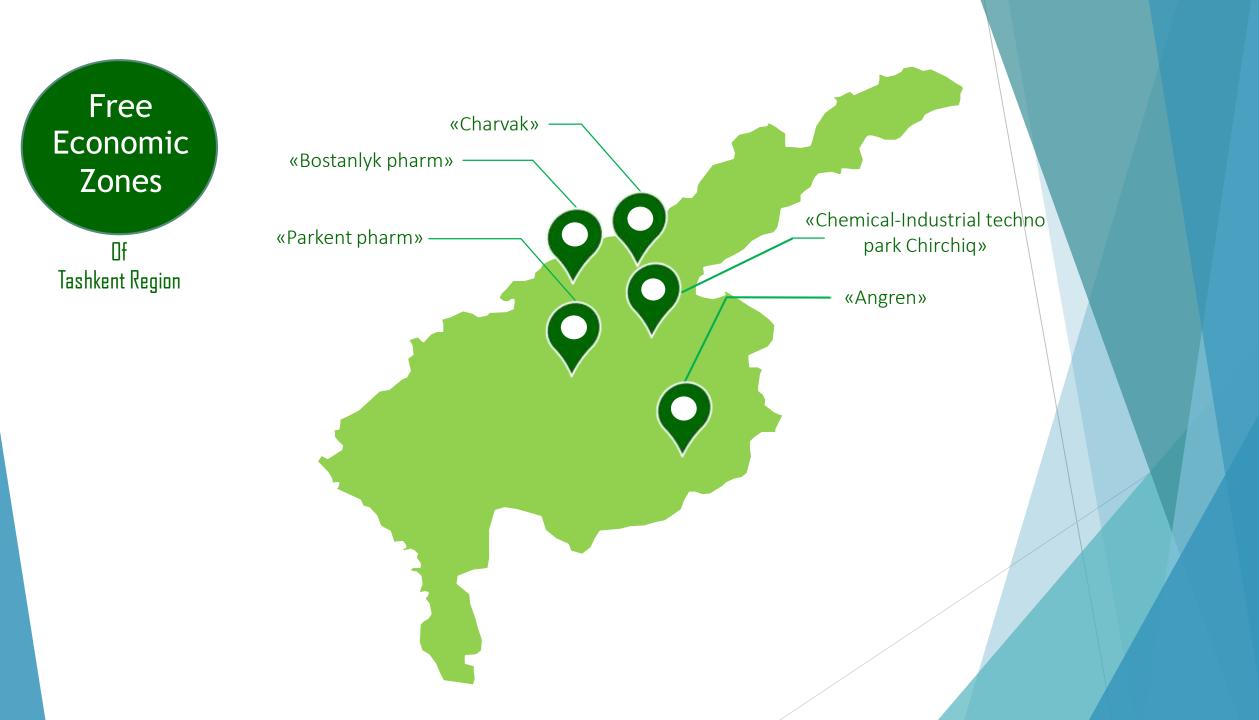

# INVESTMENT POTENTIAL OF TASHKENT REGION



### Brief information about Tashkent region

Administrative center of the region is Nurafshon city, which is located 35 km from the Capital

Population-over 3 million people

2

3

4

Total territory is - 15 300 of square km.

Tashkent Region consists 7 cities and 15 districts

## Advantages of Tashkent Region



## Share of the region in the national economy :







Ψ

۲





- Length of automobile ways 3955 km, including highway – 1641km
- Railways 354,2 km (towards Dountries Dof Central Asia and Russia);
- Railway stations 26 items



## Investments in fixed capital by sources of financing



#### Mineral reserves of Tashkent region







## **TAX EXEMPTION FOR FOREIGN INVESTORS**



## **1. Implemented Projects**





| Number of implemented projects                   | 74 projects<br>(68 companies) |
|--------------------------------------------------|-------------------------------|
| Total amount of Projects:                        | 814,4 mil. USD                |
| Amount of Investments: 2013 – 2021 (01.10.2021): | 864,5 mil. USD                |
| - Foreign direct investments                     | 332,1 mil. USD                |
| - Own funds of local investors                   | 205,9 mil. USD                |
| - Loans                                          | 326,5 mil. USD                |
| Created jobs                                     | 9 232                         |



### 2021, January – October: