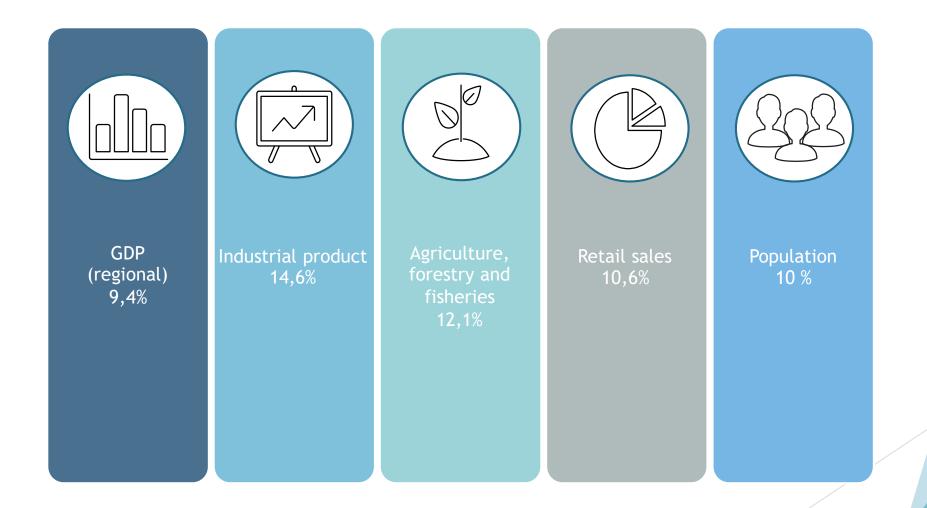

## Share of the region in the national economy :

Ψ

۲

- Length of automobile ways 3955 km, including highway – 1641km
- Railways 354,2 km (towards Dountries Dof Central Asia and Russia);
- Railway stations 26 items