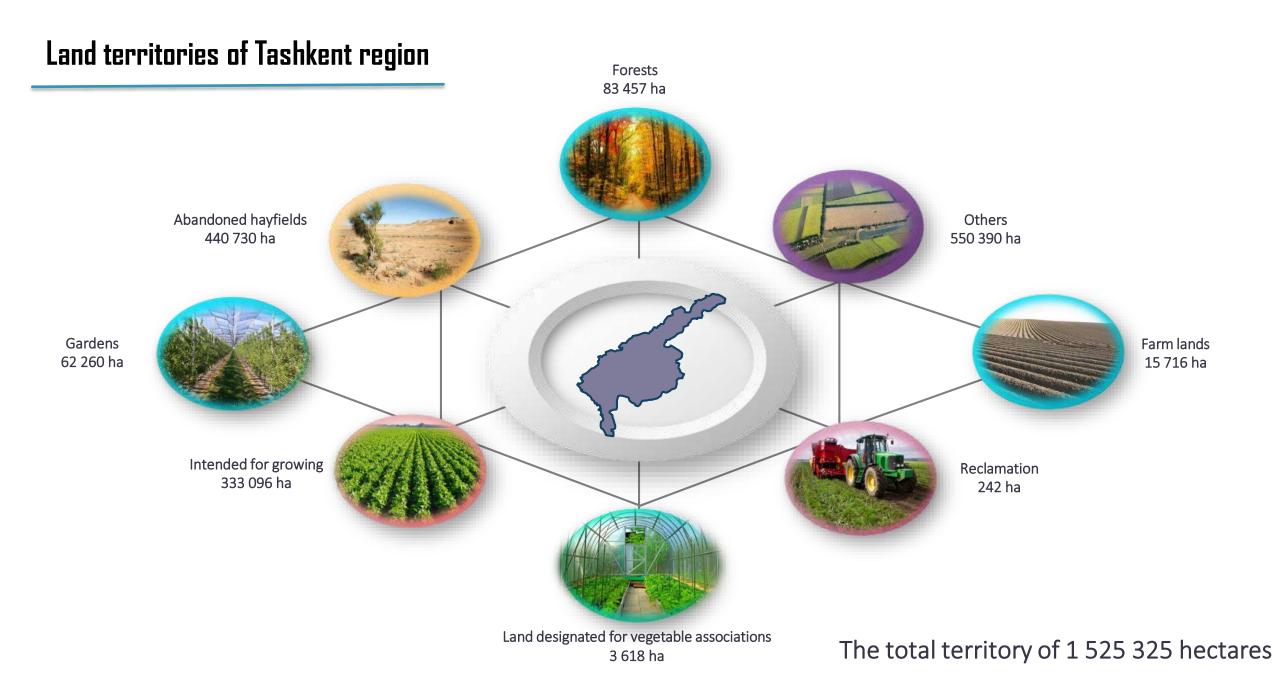

### Brief information about Tashkent region

Administrative center of the region is Nurafshon city, which is located 35 km from the Capital

Population-over 3 million people

2

3

4

Total territory is - 15 300 of square km.