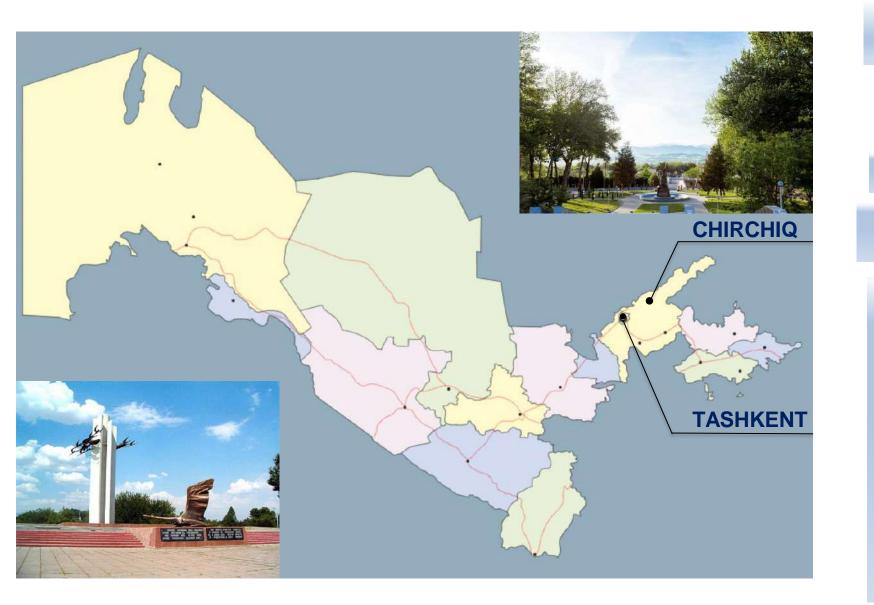

### CONVENIENT LOCATION

- The Technopark is located in Chirchiq
- 27 kilometers from Tashkent (the capital of the Republic)

Population 173,000 ppl

#### Along the 4P6 Tashkent-Chirchiq-Chimgan highway

- Large industrial enterprises in the city:
  - JSC «Maxam-Chirchiq»
- JSC «Almalyk MMC» (UZBEK PLANT OF REFRACTORY AND HEAT-RESISTANT METALS)
  - JSC «Uzbekkhimmash Plant»
  - JSC «Chirchik Transformer Plant»
- JSC «Chirchik Agricultural Machinery Plant»

#### ORGANIZATION OF CHEMICAL-INDUSTRIAL TECHNOPARK

#### "CHIRCHIQ" IN THE TASHKENT REGION

#### **ORGANIZATION OF THE CHEMICAL-INDUSTRIAL TECHNOPARK**

"CHIRCHIQ" IN THE TASHKENT REGION