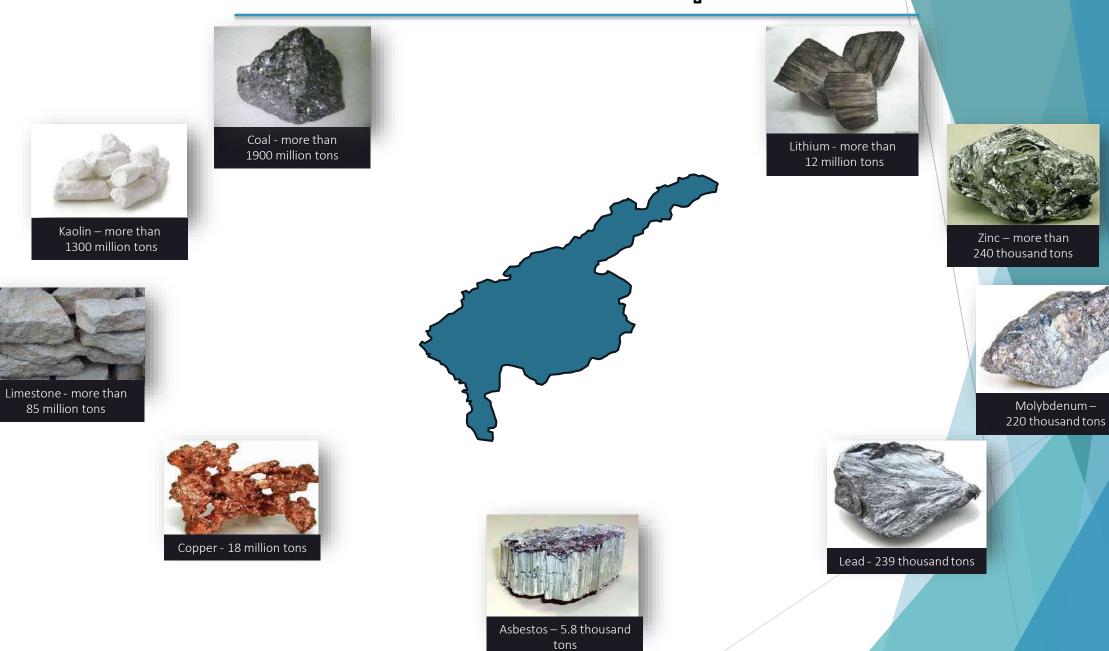

# INVESTMENT POTENTIAL OF TASHKENT REGION



### Brief information about Tashkent region

Administrative center of the region is Nurafshon city, which is located 35 km from the Capital

Population-over 3 million people

2

3

4

Total territory is - 15 300 of square km.

Tashkent Region consists 7 cities and 15 districts

## Advantages of Tashkent Region



## Share of the region in the national economy :







Ψ

۲





- Length of automobile ways 3955 km, including highway – 1641km
- Railways 354,2 km (towards Dountries Dof Central Asia and Russia);
- Railway stations 26 items



## Investments in fixed capital by sources of financing



#### Mineral reserves of Tashkent region







## **TAX EXEMPTION FOR FOREIGN INVESTORS**



## **1. Implemented Projects**





| Number of implemented projects                   | 74 projects<br>(68 companies) |
|--------------------------------------------------|-------------------------------|
| Total amount of Projects:                        | 814,4 mil. USD                |
| Amount of Investments: 2013 – 2021 (01.10.2021): | 864,5 mil. USD                |
| - Foreign direct investments                     | 332,1 mil. USD                |
| - Own funds of local investors                   | 205,9 mil. USD                |
| - Loans                                          | 326,5 mil. USD                |
| Created jobs                                     | 9 232                         |



### 2021, January – October: