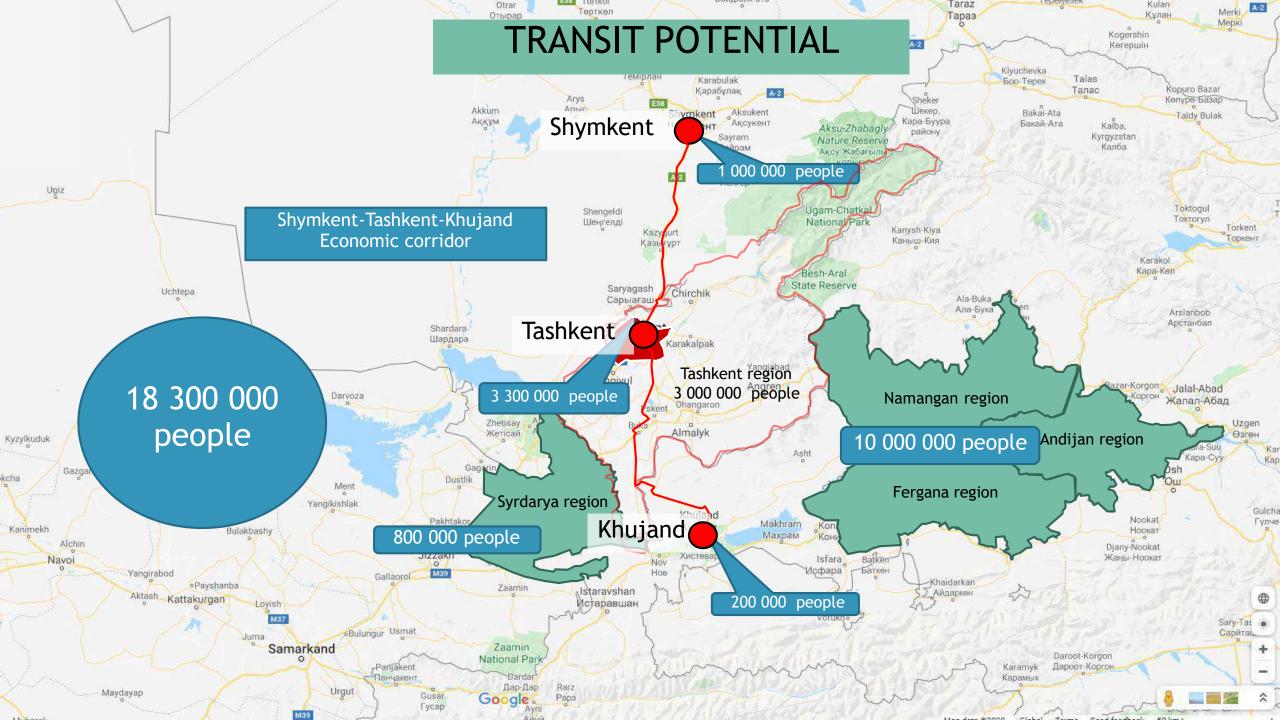

### CONVENIENT LOCATION

- The Technopark is located in Chirchiq
- 27 kilometers from Tashkent (the capital of the Republic)

Population 173,000 ppl

#### Along the 4P6 Tashkent-Chirchiq-Chimgan highway

- Large industrial enterprises in the city:
  - JSC «Maxam-Chirchiq»
- JSC «Almalyk MMC» (UZBEK PLANT OF REFRACTORY AND HEAT-RESISTANT METALS)
  - JSC «Uzbekkhimmash Plant»
  - JSC «Chirchik Transformer Plant»
- JSC «Chirchik Agricultural Machinery Plant»