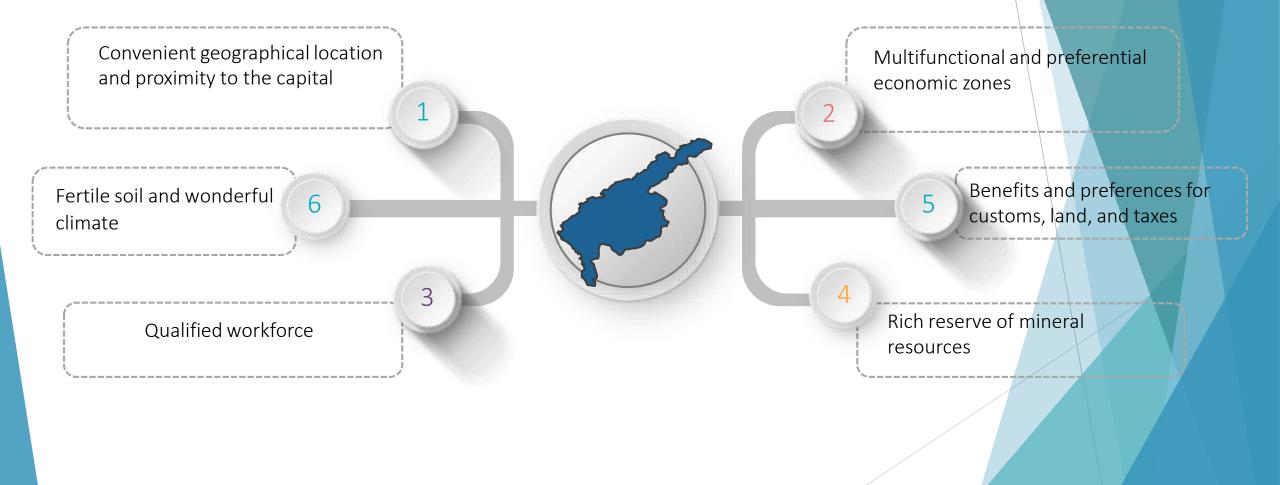

# INVESTMENT POTENTIAL OF TASHKENT REGION



### Brief information about Tashkent region

Administrative center of the region is Nurafshon city, which is located 35 km from the Capital

Population-over 3 million people

2

3

4

Total territory is - 15 300 of square km.

Tashkent Region consists 7 cities and 15 districts

## Advantages of Tashkent Region



## Share of the region in the national economy :







Ψ

۲





- Length of automobile ways 3955 km, including highway – 1641km
- Railways 354,2 km (towards Dountries Dof Central Asia and Russia);
- Railway stations 26 items



## Investments in fixed capital by sources of financing



#### Mineral reserves of Tashkent region







## **TAX EXEMPTION FOR FOREIGN INVESTORS**



## **1. Implemented Projects**





| Number of implemented projects                   | 74 projects<br>(68 companies) |
|--------------------------------------------------|-------------------------------|
| Total amount of Projects:                        | 814,4 mil. USD                |
| Amount of Investments: 2013 – 2021 (01.10.2021): | 864,5 mil. USD                |
| - Foreign direct investments