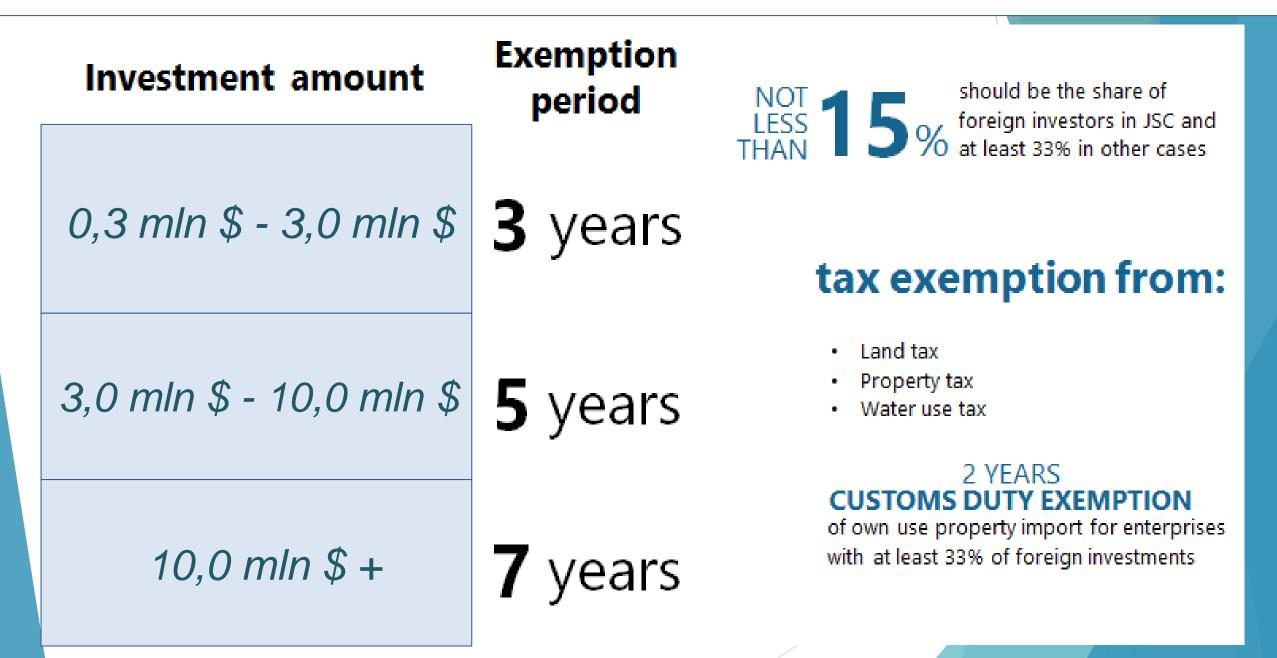

## **TAX EXEMPTION FOR FOREIGN INVESTORS**

#### CLUSTER RESIDENTS ARE EXEMPTED FROM:

| Land tax                                                     |
|--------------------------------------------------------------|
| Property tax                                                 |
| Water use tax                                                |
| Customs payments for construction materials                  |
| Customs payments for the import of technological equipment   |
| Customs payments for raw materials, equipment and components |

#### DURATION OF THE EXEMPTION: