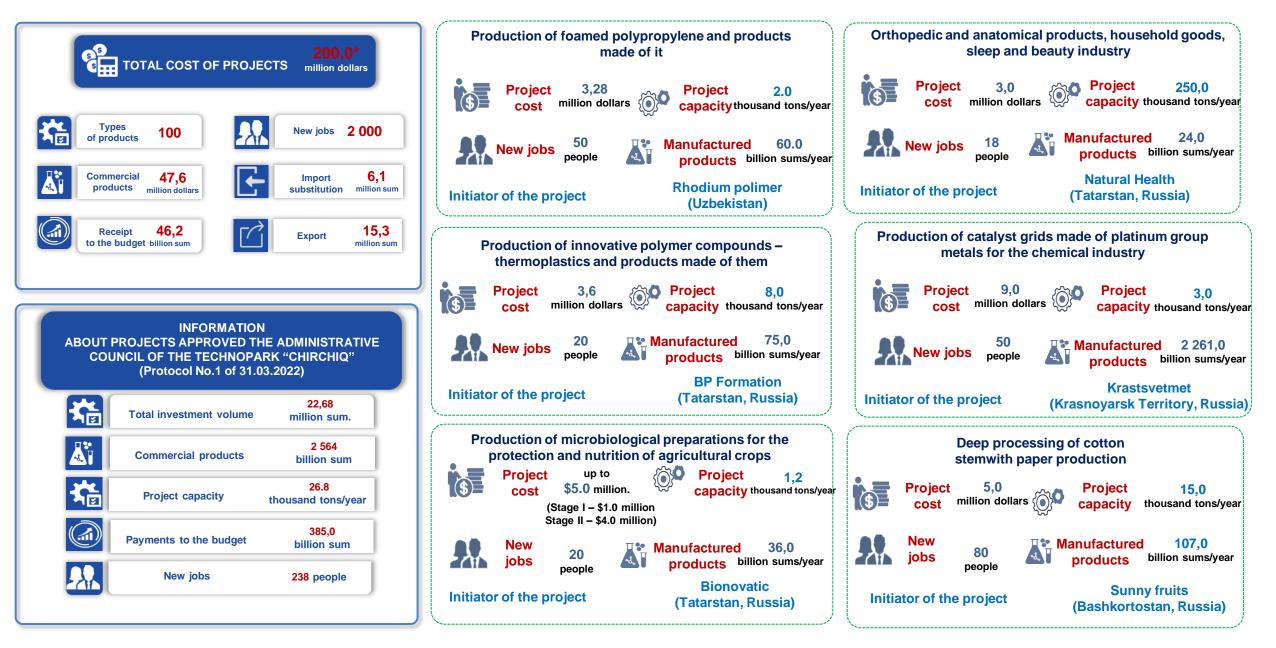

## **1. Implemented Projects**

| Number of implemented projects                   | 74 projects<br>(68 companies) |
|--------------------------------------------------|-------------------------------|
| Total amount of Projects:                        | 814,4 mil. USD                |
| Amount of Investments: 2013 – 2021 (01.10.2021): | 864,5 mil. USD                |
| - Foreign direct investments                     | 332,1 mil. USD                |
| - Own funds of local investors                   | 205,9 mil. USD                |
| - Loans                                          | 326,5 mil. USD                |
| Created jobs                                     | 9 232                         |

### 2021, January – October:

Export volume **34,3** mil. USD

Has been invested **30,1** mil. USD

Of them, FDI **9,2** mil. USD

## 2. Projects in Progress

| Quantity                                                    | 45 projects<br>(42 companies) |
|-------------------------------------------------------------|-------------------------------|
| Total cost:                                                 | 466,4 mil. USD                |
| - Foreign direct investments                                | 260,4 mil. USD                |
| - Own funds of local investors                              | 160,4 mil. USD                |
| - Loans                                                     | 45,6 mil. USD                 |
| The total volume of utilized investments (as of 01.10.2021) | 196,3 mil. USD                |
| Created jobs                                                | 5 133                         |
|                                                             |                               |

## 3. Perspective Projects

| Number of Projects:            | 11                   |
|--------------------------------|----------------------|
| Total Cost:                    | 140,2 mil. USD       |
| - Foreign direct investments   | 77,3 mil. USD        |
| - Own funds of local investors | 16,3 <b>mil. USD</b> |
| - Loans                        | 46,6 <b>mil. USD</b> |
| Total territory:               | 68,0 Hectares        |
| Number of new jobs:            | 1 074                |
| Period of Implementation       | 2021-2022            |