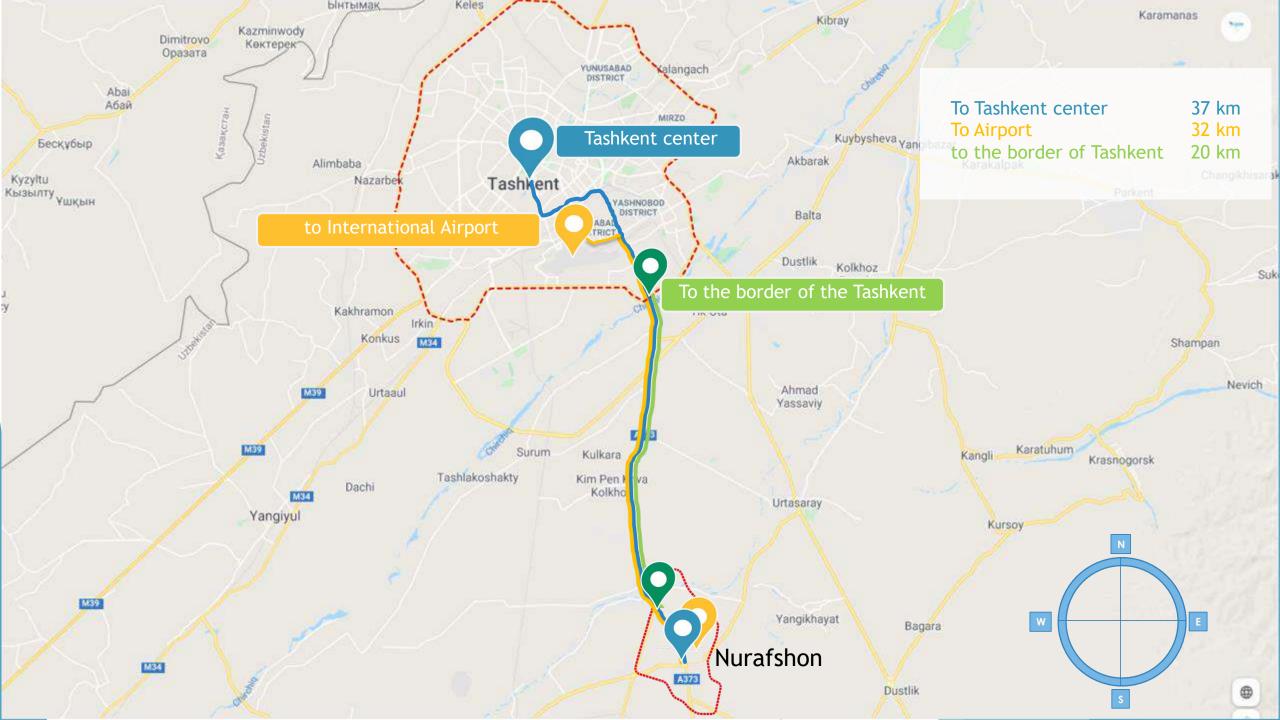

### Brief information about Tashkent region

Administrative center of the region is Nurafshon city, which is located 35 km from the Capital

Population-over 3 million people

2

3

4

Total territory is - 15 300 of square km.