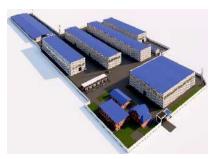

ation       | 2021-2022            |













### CONVENIENT LOCATION





- The Technopark is located in Chirchiq
- 27 kilometers from Tashkent (the capital of the Republic)

Population 173,000 ppl

#### Along the 4P6 Tashkent-Chirchiq-Chimgan highway

- Large industrial enterprises in the city:
  - JSC «Maxam-Chirchiq»
- JSC «Almalyk MMC» (UZBEK PLANT OF REFRACTORY AND HEAT-RESISTANT METALS)
  - JSC «Uzbekkhimmash Plant»
  - JSC «Chirchik Transformer Plant»
- JSC «Chirchik Agricultural Machinery Plant»



#### ORGANIZATION OF CHEMICAL-INDUSTRIAL TECHNOPARK

#### "CHIRCHIQ" IN THE TASHKENT REGION







#### WITHIN THE FRAMEWORK OF THE PROJECT IMPLEMENTATION



Construction and installation works, including:

**Finished production areas** 

**Ready-made administrative areas** 











#### **ORGANIZATION OF THE CHEMICAL-INDUSTRIAL TECHNOPARK**

"CHIRCHIQ" IN THE TASHKENT REGION











## **Pharmaceutical cluster**





## **Industrial Zone**







#### CLUSTER RESIDENTS ARE EXEMPTED FROM:

| Land tax                                                     |
|--------------------------------------------------------------|
| Property tax                                                 |
| Water use tax                                                |
| Customs payments for construction materials                  |
| Customs payments for the import of technological equipment   |
| Customs payments for raw materials, equipment and components |

#### DURATION OF THE EXEMPTION:



## TOURISM IN TASHKENT REGION

«AMIRSAY» RECREATION AREA



- Recreational resources 182
-