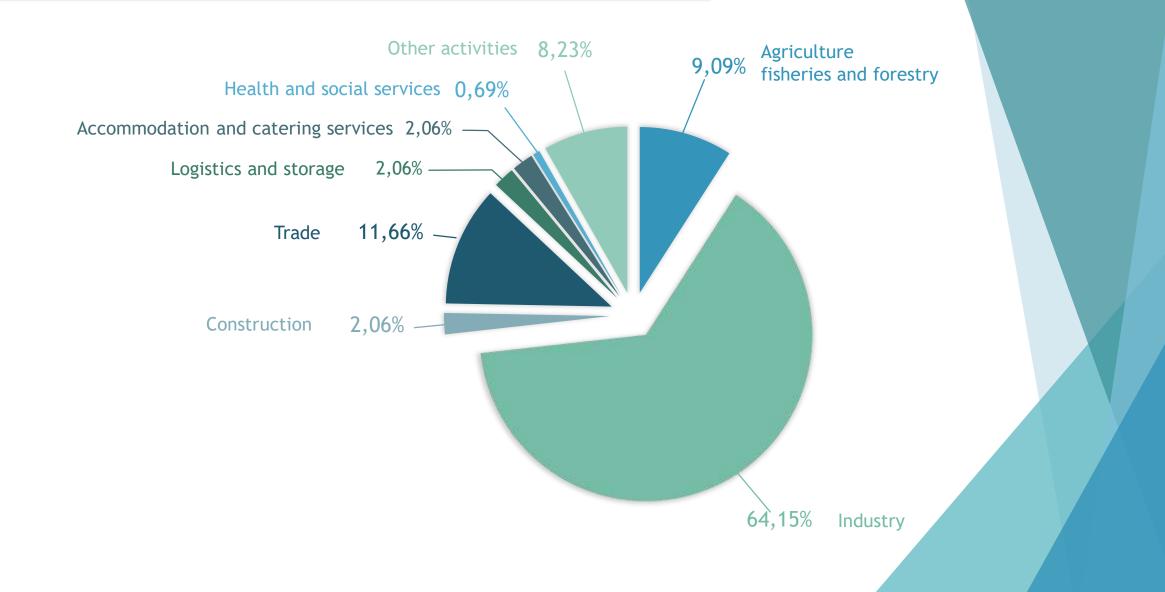

## Share of the region in the national economy :

Ψ

۲

- Length of automobile ways 3955 km, including highway – 1641km
- Railways 354,2 km (towards Dountries Dof Central Asia and Russia);
- Railway stations 26 items