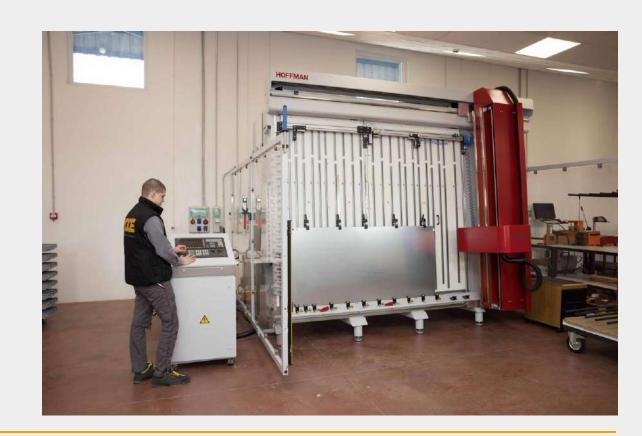

For creating high quality products, we use machines as:

- CNC machines for hole drilling
- NC machines for din rail and cable duct cutting
- Automatic line for length measurement, cutting and labelling of conductors
- Laser tag printing machine

All machines are integrated with software:

- EPLAN and
- Pro Panel

which ensures the generation of a Digital twin before production.

Electrical panel Digital twin