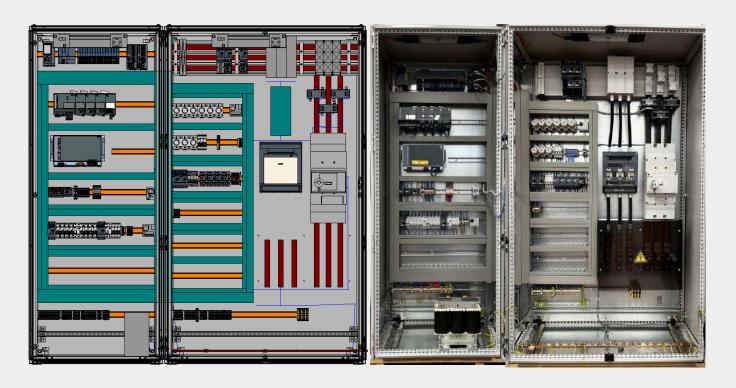

For creating high quality products, we use machines as:

- CNC machines for hole drilling
- NC machines for din rail and cable duct cutting
- Automatic line for length measurement, cutting and labelling of conductors
- Laser tag printing machine

All machines are integrated with software:

- EPLAN and
- Pro Panel

which ensures the generation of a Digital twin before production.

Electrical panel Digital twin

## Our production program includes:

- Low Voltage Distribution Cubicles
- Motor Control Centres Cubicles
- PLC Cubicles
- Control Panels
- Synoptic Panels
- Local Control Boxes, ...
- E-houses

Medium Voltage Switchgear

Low Voltage Switchgear

Motor Control Centre & PLC Cubicles

Local control panels

Pult control cabinet

E-houses

E-houses are delivered completely equipped & tested.