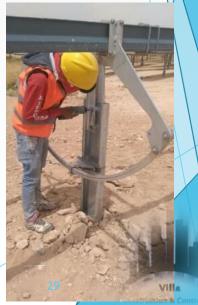

## COMPOUNDS

**\* TYPE: RESIDENTIAL COMPOUND** 

NAME: PANORAMA
 AREA: 21,000 M²

**❖ TYPE: SOLAR PROJECT** 

❖ NAME: M&S PV PLANT - MWAQAR

❖ YEAR : 2017 - 2018
 ❖ AREA: 245,000 M²

**❖** SCOPE: REMIDIAL STRUCTURAL WORK

**❖** TYPE: SOLAR

### SOLAN

### SOLAR

**❖** TYPE: SOLAR