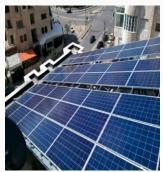

COMMERCIAL BUILDING

**❖ NAME:CARACAS CENTER** 

**❖** AREA: 23,000 M²





**\*** TYPE: COMMERCIAL BUILDING

NAME:KHALAF & SHTAY COMPLEX

**❖** AREA: 17,000 M²







## COMMERGIAL

**❖ TYPE: COMMERCIAL** 









## COMMERGIAL

**❖** TYPE: COMMERCIAL











# COMMERGIAL

**❖ TYPE: COMMERCIAL** 











HEALTH

TYPE: HEALTH - HOSPITALNAME:ALWAFA HOSPITAL

**❖** AREA: 4,250 M²



Villa

❖ TYPE: RESIDENTIAL COMPOUND

**❖ NAME: SAKAN KAREEM** 

❖ AREA: 58,000 M²





## COMPOUNDS

**\* TYPE: RESIDENTIAL COMPOUND** 

NAME: PANORAMA
 AREA: 21,000 M²





**❖ TYPE: SOLAR PROJECT** 

❖ NAME: M&S PV PLANT - MWAQAR

❖ YEAR : 2017 - 2018
 ❖ AREA: 245,000 M²

**❖** SCOPE: REMIDIAL STRUCTURAL WORK











**❖** TYPE: SOLAR

### SOLAN

















### SOLAR

**❖** TYPE: SOLAR













### SOLAR

**❖** TYPE: SOLAR









# SECURITY

❖ TYPE: SECURITY❖ NAME: OTHER❖ YEAR : 2014









## EXTERNAL WORKS

❖ TYPE: EXTERNAL WORKS
❖ NAME: PRIVATE VILLAS













INTERIOR

❖ TYPE: VILLAS

❖ NAME: PRIVATE VILLAS & RESIDENTIAL BUILDINGS











Villa

**❖** TYPE: LANDSCAPE

**❖ NAME: PRIVATE VILLAS** 















# LANDSGAPE

**❖ TYPE: LANDSCAPE** 

❖ NAME: PRIVATE VILLAS









# LANDSGAPE

**❖ TYPE: LANDSCAPE** 

❖ NAME: PRIVATE VILLAS









#### ❖ Other projects

| CONTRACTOR/ CLIENTS                                   | TYPE OF SERVICES PROVIDED (BRIEF DESCRIPTION)                                    | REGION         | STATUS    |
|-------------------------------------------------------|-----------------------------------------------------------------------