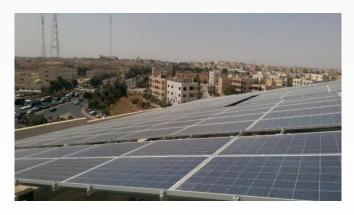

CENTER** 

**❖** AREA: 23,000 M²





**\*** TYPE: COMMERCIAL BUILDING

NAME:KHALAF & SHTAY COMPLEX

**❖** AREA: 17,000 M²







## COMMERGIAL

**❖ TYPE: COMMERCIAL** 









## COMMERGIAL

**❖** TYPE: COMMERCIAL











# COMMERGIAL

**❖ TYPE: COMMERCIAL** 











HEALTH

TYPE: HEALTH - HOSPITALNAME:ALWAFA HOSPITAL

**❖** AREA: 4,250 M²



Villa

❖ TYPE: RESIDENTIAL COMPOUND

**❖ NAME: SAKAN KAREEM** 

❖ AREA: 58,000 M²





## COMPOUNDS

**\* TYPE: RESIDENTIAL COMPOUND** 

NAME: PANORAMA
 AREA: 21,000 M²





**❖ TYPE: SOLAR PROJECT** 

❖ NAME: M&S PV PLANT - MWAQAR

❖ YEAR : 2017 - 2018
 ❖ AREA: 245,000 M²

**❖** SCOPE: REMIDIAL STRUCTURAL WORK











**❖** TYPE: SOLAR

### SOLAN

















### SOLAR

**❖** TYPE: SOLAR













### SOLAR

**❖** TYPE: SOLAR









# SECURITY

❖ TYPE: SECURITY❖ NAME: OTHER❖ YEAR : 2014









## EXTERNAL WORKS

❖ TYPE: EXTERNAL WORKS
❖ NAME: PRIVATE VILLAS













INTERIOR

❖ TYPE: VILLAS

❖ NAME: PRIVATE VILLAS & RESIDENTIAL BUILDINGS











Villa

**❖** TYPE: LANDSCAPE

**❖ NAME: PRIVATE VILLAS** 















# LANDSGAPE

**❖ TYPE: LANDSCAPE** 

❖ NAME: PRIVATE VILLAS









# LANDSGAPE

**❖ TYPE: LANDSCAPE** 

❖ NAME: PRIVATE VILLAS









#### ❖ Other projects

| CONTRACTOR/ CLIENTS                                   | TYPE OF SERVICES PROVIDED (BRIEF DESCRIPTION)                                    | REGION         | STATUS    |
|-------------------------------------------------------|----------------------------------------------------------------------------------|----------------|---------