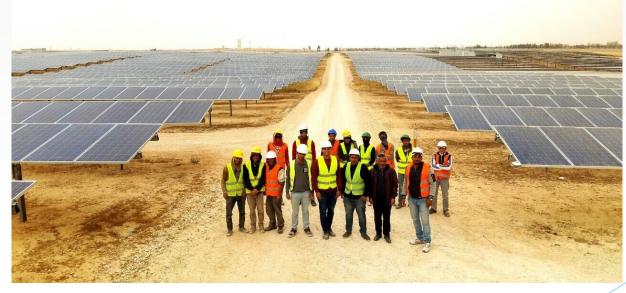

## COMPOUNDS

**\* TYPE: RESIDENTIAL COMPOUND** 

NAME: PANORAMA
 AREA: 21,000 M²

**❖ TYPE: SOLAR PROJECT** 

❖ NAME: M&S PV PLANT - MWAQAR

❖ YEAR : 2017 - 2018
 ❖ AREA: 245,000 M²

**❖** SCOPE: REMIDIAL STRUCTURAL WORK

**❖** TYPE: SOLAR

### SOLAN

### SOLAR

**❖** TYPE: SOLAR