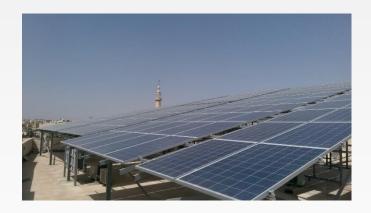

ACAS CENTER** 

**❖** AREA: 23,000 M²





**\*** TYPE: COMMERCIAL BUILDING

NAME:KHALAF & SHTAY COMPLEX

**❖** AREA: 17,000 M²







## COMMERGIAL

**❖ TYPE: COMMERCIAL** 









## COMMERGIAL

**❖** TYPE: COMMERCIAL











# COMMERGIAL

**❖ TYPE: COMMERCIAL** 











HEALTH

TYPE: HEALTH - HOSPITALNAME:ALWAFA HOSPITAL

**❖** AREA: 4,250 M²



Villa

❖ TYPE: RESIDENTIAL COMPOUND

**❖ NAME: SAKAN KAREEM** 

❖ AREA: 58,000 M²





## COMPOUNDS

**\* TYPE: RESIDENTIAL COMPOUND** 

NAME: PANORAMA
 AREA: 21,000 M²





**❖ TYPE: SOLAR PROJECT** 

❖ NAME: M&S PV PLANT - MWAQAR

❖ YEAR : 2017 - 2018
 ❖ AREA: 245,000 M²

**❖** SCOPE: REMIDIAL STRUCTURAL WORK











**❖** TYPE: SOLAR

### SOLAN

















### SOLAR

**❖** TYPE: SOLAR













### SOLAR

**❖** TYPE: SOLAR









# SECURITY

❖ TYPE: SECURITY❖ NAME: OTHER❖ YEAR : 2014









## EXTERNAL WORKS

❖ TYPE: EXTERNAL WORKS
❖ NAME: PRIVATE VILLAS













INTERIOR

❖ TYPE: VILLAS

❖ NAME: PRIVATE VILLAS & RESIDENTIAL BUILDINGS











Villa

**❖** TYPE: LANDSCAPE

**❖ NAME: PRIVATE VILLAS** 















# LANDSGAPE

**❖ TYPE: LANDSCAPE** 

❖ NAME: PRIVATE VILLAS









# LANDSGAPE

**❖ TYPE: LANDSCAPE** 

❖ NAME: PRIVATE VILLAS









#### ❖ Other projects

| CONTRACTOR/ CLIENTS                                   | TYPE OF SERVICES PROVIDED (BRIEF DESCRIPTION)                                    | REGION         | STATUS    |
|-------------------------------------------------------|----------------------------------------------------------------------------------|----------------|-----