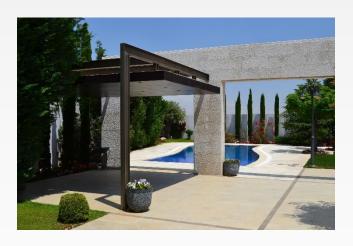

M²





## COMPOUNDS

**\* TYPE: RESIDENTIAL COMPOUND** 

NAME: PANORAMA
 AREA: 21,000 M²





**❖ TYPE: SOLAR PROJECT** 

❖ NAME: M&S PV PLANT - MWAQAR

❖ YEAR : 2017 - 2018
 ❖ AREA: 245,000 M²

**❖** SCOPE: REMIDIAL STRUCTURAL WORK











**❖** TYPE: SOLAR

### SOLAN

















### SOLAR

**❖** TYPE: SOLAR













### SOLAR

**❖** TYPE: SOLAR









# SECURITY

❖ TYPE: SECURITY❖ NAME: OTHER❖ YEAR : 2014









## EXTERNAL WORKS

❖ TYPE: EXTERNAL WORKS
❖ NAME: PRIVATE VILLAS













INTERIOR

❖ TYPE: VILLAS

❖ NAME: PRIVATE VILLAS & RESIDENTIAL BUILDINGS











Villa

**❖** TYPE: LANDSCAPE

**❖ NAME: PRIVATE VILLAS** 















# LANDSGAPE

**❖ TYPE: LANDSCAPE** 

❖ NAME: PRIVATE VILLAS









# LANDSGAPE

**❖ TYPE: LANDSCAPE** 

❖ NAME: PRIVATE VILLAS









#### ❖ Other projects

| CONTRACTOR/ CLIENTS                                   | TYPE OF SERVICES PROVIDED (BRIEF DESCRIPTION)                                    | REGION         | STATUS    |
|-------------------------------------------------------|----------------------------------------------------------------------------------|----------------|-----------|
| C4 PLANNING SOLUTIONS,<br>LLC                         | JAF Border Surveillance Site. Installation of fence , structure of solar panels. | Jordan borders | Completed |
| Ma'an first solar<br>Shams Ma'an (ALYAQOP<br>COMPANY) | Installation and ramming of Pv panels and tables string                          | Ma'an          | Completed |
| Marriott dead sea                                     | Installation and ramming of Pv