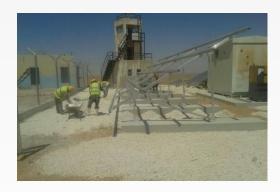

BERAREA: 10,350 M²



22

COMMERCIAL

**\*** TYPE: COMMERCIAL BUILDING

**❖ NAME:CARACAS CENTER** 

**❖** AREA: 23,000 M²





**\*** TYPE: COMMERCIAL BUILDING

NAME:KHALAF & SHTAY COMPLEX

**❖** AREA: 17,000 M²







## COMMERGIAL

**❖ TYPE: COMMERCIAL** 









## COMMERGIAL

**❖** TYPE: COMMERCIAL











# COMMERGIAL

**❖ TYPE: COMMERCIAL** 











HEALTH

TYPE: HEALTH - HOSPITALNAME:ALWAFA HOSPITAL

**❖** AREA: 4,250 M²



Villa

❖ TYPE: RESIDENTIAL COMPOUND

**❖ NAME: SAKAN KAREEM** 

❖ AREA: 58,000 M²





## COMPOUNDS

**\* TYPE: RESIDENTIAL COMPOUND** 

NAME: PANORAMA
 AREA: 21,000 M²





**❖ TYPE: SOLAR PROJECT** 

❖ NAME: M&S PV PLANT - MWAQAR

❖ YEAR : 2017 - 2018
 ❖ AREA: 245,000 M²

**❖** SCOPE: REMIDIAL STRUCTURAL WORK











**❖** TYPE: SOLAR

### SOLAN

















### SOLAR

**❖** TYPE: SOLAR













### SOLAR

**❖** TYPE: SOLAR









# SECURITY

❖ TYPE: SECURITY❖ NAME: OTHER❖ YEAR : 2014









## EXTERNAL WORKS

❖ TYPE: EXTERNAL WORKS
❖ NAME: PRIVATE VILLAS













INTERIOR

❖ TYPE: VILLAS

❖ NAME: PRIVATE VILLAS & RESIDENTIAL BUILDINGS











Villa

**❖** TYPE: LANDSCAPE

**❖ NAME: PRIVATE VILLAS** 















# LANDSGAPE

**❖ TYPE: LANDSCAPE** 

❖ NAME: PRIVATE VILLAS









# LANDSGAPE

**❖ TYPE: LANDSCAPE** 

❖ NAME: PRIVATE VILLAS









#### ❖ Other projects

| CONTRACTOR/ CLIENTS                                   | TYPE OF SERVICES PROVIDED (BRIEF DESCRIPTION)                                    | REGION         | STATUS    |
|-------------------------------------------------------|---------------------