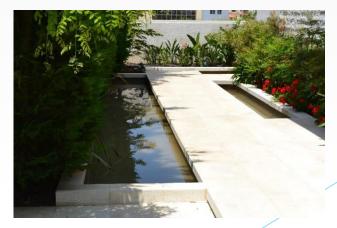

## COMPOUNDS

**\* TYPE: RESIDENTIAL COMPOUND** 

NAME: PANORAMA
 AREA: 21,000 M²





**❖ TYPE: SOLAR PROJECT** 

❖ NAME: M&S PV PLANT - MWAQAR

❖ YEAR : 2017 - 2018
 ❖ AREA: 245,000 M²

**❖** SCOPE: REMIDIAL STRUCTURAL WORK











**❖** TYPE: SOLAR

### SOLAN

















### SOLAR

**❖** TYPE: SOLAR













### SOLAR

**❖** TYPE: SOLAR









# SECURITY

❖ TYPE: SECURITY❖ NAME: OTHER❖ YEAR : 2014









## EXTERNAL WORKS

❖ TYPE: EXTERNAL WORKS
❖ NAME: PRIVATE VILLAS













INTERIOR

❖ TYPE: VILLAS

❖ NAME: PRIVATE VILLAS & RESIDENTIAL BUILDINGS











Villa

**❖** TYPE: LANDSCAPE

**❖ NAME: PRIVATE VILLAS** 















# LANDSGAPE

**❖ TYPE: LANDSCAPE** 

❖ NAME: PRIVATE VILLAS









# LANDSGAPE

**❖ TYPE: LANDSCAPE** 

❖ NAME: PRIVATE VILLAS









#### ❖ Other projects

| CONTRACTOR/ CLIENTS                                   | TYPE OF SERVICES PROVIDED (BRIEF DESCRIPTION)                                    | REGION         | STATUS    |
|-------------------------------------------------------|----------------------------------------------------------------------------------|----------------|-----------|
| C4 PLANNING SOLUTIONS,<br>LLC                         | JAF Border Surveillance Site. Installation of fence , structure of solar panels. | Jordan borders | Completed |
| Ma'an first solar<br>Shams Ma'an (ALYAQOP<br>COMPANY) | Installation and ramming of Pv panels and tables string                          | Ma'an          | Completed |
| Marriott dead sea                                     | Installation and ramming of Pv panels