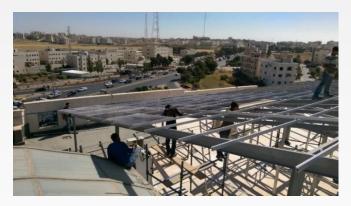

AS CENTER** 

**❖** AREA: 23,000 M²





**\*** TYPE: COMMERCIAL BUILDING

NAME:KHALAF & SHTAY COMPLEX

**❖** AREA: 17,000 M²







## COMMERGIAL

**❖ TYPE: COMMERCIAL** 









## COMMERGIAL

**❖** TYPE: COMMERCIAL











# COMMERGIAL

**❖ TYPE: COMMERCIAL** 











HEALTH

TYPE: HEALTH - HOSPITALNAME:ALWAFA HOSPITAL

**❖** AREA: 4,250 M²



Villa

❖ TYPE: RESIDENTIAL COMPOUND

**❖ NAME: SAKAN KAREEM** 

❖ AREA: 58,000 M²





## COMPOUNDS

**\* TYPE: RESIDENTIAL COMPOUND** 

NAME: PANORAMA
 AREA: 21,000 M²





**❖ TYPE: SOLAR PROJECT** 

❖ NAME: M&S PV PLANT - MWAQAR

❖ YEAR : 2017 - 2018
 ❖ AREA: 245,000 M²

**❖** SCOPE: REMIDIAL STRUCTURAL WORK











**❖** TYPE: SOLAR

### SOLAN

















### SOLAR

**❖** TYPE: SOLAR













### SOLAR

**❖** TYPE: SOLAR









# SECURITY

❖ TYPE: SECURITY❖ NAME: OTHER❖ YEAR : 2014









## EXTERNAL WORKS

❖ TYPE: EXTERNAL WORKS
❖ NAME: PRIVATE VILLAS













INTERIOR

❖ TYPE: VILLAS

❖ NAME: PRIVATE VILLAS & RESIDENTIAL BUILDINGS











Villa

**❖** TYPE: LANDSCAPE

**❖ NAME: PRIVATE VILLAS** 















# LANDSGAPE

**❖ TYPE: LANDSCAPE** 

❖ NAME: PRIVATE VILLAS









# LANDSGAPE

**❖ TYPE: LANDSCAPE** 

❖ NAME: PRIVATE VILLAS









#### ❖ Other projects

| CONTRACTOR/ CLIENTS                                   | TYPE OF SERVICES PROVIDED (BRIEF DESCRIPTION)                                    | REGION         | STATUS    |
|-------------------------------------------------------|----------------------------------------------------------------------------------|----------------|-------