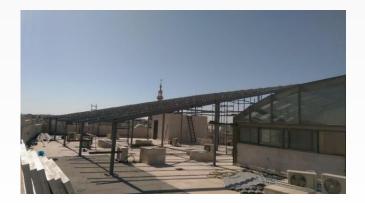

ENTER** 

**❖** AREA: 23,000 M²





**\*** TYPE: COMMERCIAL BUILDING

NAME:KHALAF & SHTAY COMPLEX

**❖** AREA: 17,000 M²







## COMMERGIAL

**❖ TYPE: COMMERCIAL** 









## COMMERGIAL

**❖** TYPE: COMMERCIAL











# COMMERGIAL

**❖ TYPE: COMMERCIAL** 











HEALTH

TYPE: HEALTH - HOSPITALNAME:ALWAFA HOSPITAL

**❖** AREA: 4,250 M²



Villa

❖ TYPE: RESIDENTIAL COMPOUND

**❖ NAME: SAKAN KAREEM** 

❖ AREA: 58,000 M²





## COMPOUNDS

**\* TYPE: RESIDENTIAL COMPOUND** 

NAME: PANORAMA
 AREA: 21,000 M²





**❖ TYPE: SOLAR PROJECT** 

❖ NAME: M&S PV PLANT - MWAQAR

❖ YEAR : 2017 - 2018
 ❖ AREA: 245,000 M²

**❖** SCOPE: REMIDIAL STRUCTURAL WORK











**❖** TYPE: SOLAR

### SOLAN

















### SOLAR

**❖** TYPE: SOLAR













### SOLAR

**❖** TYPE: SOLAR









# SECURITY

❖ TYPE: SECURITY❖ NAME: OTHER❖ YEAR : 2014









## EXTERNAL WORKS

❖ TYPE: EXTERNAL WORKS
❖ NAME: PRIVATE VILLAS













INTERIOR

❖ TYPE: VILLAS

❖ NAME: PRIVATE VILLAS & RESIDENTIAL BUILDINGS











Villa

**❖** TYPE: LANDSCAPE

**❖ NAME: PRIVATE VILLAS** 















# LANDSGAPE

**❖ TYPE: LANDSCAPE** 

❖ NAME: PRIVATE VILLAS









# LANDSGAPE

**❖ TYPE: LANDSCAPE** 

❖ NAME: PRIVATE VILLAS









#### ❖ Other projects

| CONTRACTOR/ CLIENTS                                   | TYPE OF SERVICES PROVIDED (BRIEF DESCRIPTION)                                    | REGION         | STATUS    |
|-------------------------------------------------------|----------------------------------------------------------------------------------|----------------|-----------