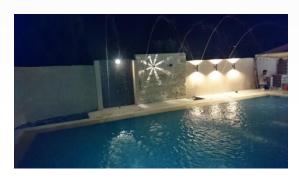

ERGIAL

**❖ TYPE: COMMERCIAL** 









## COMMERGIAL

**❖** TYPE: COMMERCIAL











# COMMERGIAL

**❖ TYPE: COMMERCIAL** 











HEALTH

TYPE: HEALTH - HOSPITALNAME:ALWAFA HOSPITAL

**❖** AREA: 4,250 M²



Villa

❖ TYPE: RESIDENTIAL COMPOUND

**❖ NAME: SAKAN KAREEM** 

❖ AREA: 58,000 M²





## COMPOUNDS

**\* TYPE: RESIDENTIAL COMPOUND** 

NAME: PANORAMA
 AREA: 21,000 M²





**❖ TYPE: SOLAR PROJECT** 

❖ NAME: M&S PV PLANT - MWAQAR

❖ YEAR : 2017 - 2018
 ❖ AREA: 245,000 M²

**❖** SCOPE: REMIDIAL STRUCTURAL WORK











**❖** TYPE: SOLAR

### SOLAN

















### SOLAR

**❖** TYPE: SOLAR













### SOLAR

**❖** TYPE: SOLAR









# SECURITY

❖ TYPE: SECURITY❖ NAME: OTHER❖ YEAR : 2014









## EXTERNAL WORKS

❖ TYPE: EXTERNAL WORKS
❖ NAME: PRIVATE VILLAS













INTERIOR

❖ TYPE: VILLAS

❖ NAME: PRIVATE VILLAS & RESIDENTIAL BUILDINGS











Villa

**❖** TYPE: LANDSCAPE

**❖ NAME: PRIVATE VILLAS** 















# LANDSGAPE

**❖ TYPE: LANDSCAPE** 

❖ NAME: PRIVATE VILLAS









# LANDSGAPE

**❖ TYPE: LANDSCAPE** 

❖ NAME: PRIVATE VILLAS









#### ❖ Other projects

| CONTRACTOR/ CLIENTS                                   | TYPE OF SERVICES PROVIDED (BRIEF DESCRIPTION)                                    | REGION         | STATUS    |
|-------------------------------------------------------|----------------------------------------------------------------------------------|----------------|-----------|
| C4 PLANNING SOLUTIONS,<br>LLC                         | JAF Border Surveillance Site. Installation of fence , structure of solar pan