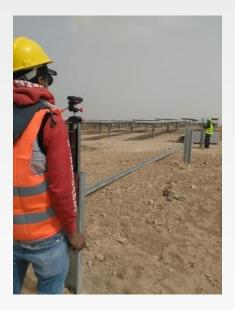

## COMPOUNDS

**\* TYPE: RESIDENTIAL COMPOUND** 

NAME: PANORAMA
 AREA: 21,000 M²

**❖ TYPE: SOLAR PROJECT** 

❖ NAME: M&S PV PLANT - MWAQAR

❖ YEAR : 2017 - 2018
 ❖ AREA: 245,000 M²

**❖** SCOPE: REMIDIAL STRUCTURAL WORK