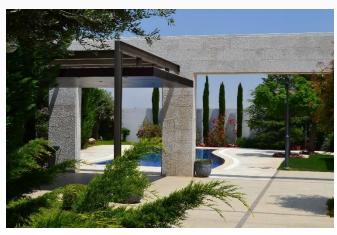

## COMPOUNDS

**\* TYPE: RESIDENTIAL COMPOUND** 

NAME: PANORAMA
 AREA: 21,000 M²





**❖ TYPE: SOLAR PROJECT** 

❖ NAME: M&S PV PLANT - MWAQAR

❖ YEAR : 2017 - 2018
 ❖ AREA: 245,000 M²

**❖** SCOPE: REMIDIAL STRUCTURAL WORK











**❖** TYPE: SOLAR

### SOLAN

















### SOLAR

**❖** TYPE: SOLAR













### SOLAR

**❖** TYPE: SOLAR









# SECURITY

❖ TYPE: SECURITY❖ NAME: OTHER❖ YEAR : 2014









## EXTERNAL WORKS

❖ TYPE: EXTERNAL WORKS
❖ NAME: PRIVATE VILLAS













INTERIOR

❖ TYPE: VILLAS

❖ NAME: PRIVATE VILLAS & RESIDENTIAL BUILDINGS











Villa

**❖** TYPE: LANDSCAPE

**❖ NAME: PRIVATE VILLAS** 















# LANDSGAPE

**❖ TYPE: LANDSCAPE** 

❖ NAME: PRIVATE VILLAS









# LANDSGAPE

**❖ TYPE: LANDSCAPE** 

❖ NAME: PRIVATE VILLAS









#### ❖ Other projects

| CONTRACTOR/ CLIENTS                                   | TYPE OF SERVICES PROVIDED (BRIEF DESCRIPTION)                                    | REGION         | STATUS    |
|-------------------------------------------------------|----------------------------------------------------------------------------------|----------------|-----------|
| C4 PLANNING SOLUTIONS,<br>LLC                         | JAF Border Surveillance Site. Installation of fence , structure of solar panels. | Jordan borders | Completed |
| Ma'an first solar<br>Shams Ma'an (ALYAQOP<br>COMPANY) | Installation and ramming of Pv panels and tables string                          | Ma'an          | Completed |
| Marriott dead sea                                     | Installation and ramming of Pv pane