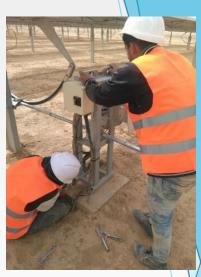

## COMPOUNDS

**\* TYPE: RESIDENTIAL COMPOUND** 

NAME: PANORAMA
 AREA: 21,000 M²

**❖ TYPE: SOLAR PROJECT** 

❖ NAME: M&S PV PLANT - MWAQAR

❖ YEAR : 2017 - 2018
 ❖ AREA: 245,000 M²

**❖** SCOPE: REMIDIAL STRUCTURAL WORK