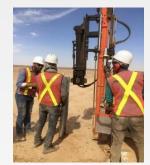

## COMPOUNDS

**\* TYPE: RESIDENTIAL COMPOUND** 

NAME: PANORAMA
 AREA: 21,000 M²

**❖ TYPE: SOLAR PROJECT** 

❖ NAME: M&S PV PLANT - MWAQAR

❖ YEAR : 2017 - 2018
 ❖ AREA: 245,000 M²

**❖** SCOPE: REMIDIAL STRUCTURAL WORK

**❖** TYPE: SOLAR

### SOLAN

### SOLAR

**❖** TYPE: SOLAR