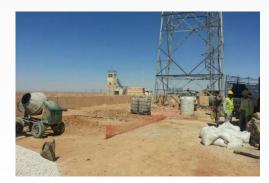

## COMPOUNDS

**\* TYPE: RESIDENTIAL COMPOUND** 

NAME: PANORAMA
 AREA: 21,000 M²

**❖ TYPE: SOLAR PROJECT** 

❖ NAME: M&S PV PLANT - MWAQAR

❖ YEAR : 2017 - 2018
 ❖ AREA: 245,000 M²

**❖** SCOPE: REMIDIAL STRUCTURAL WORK