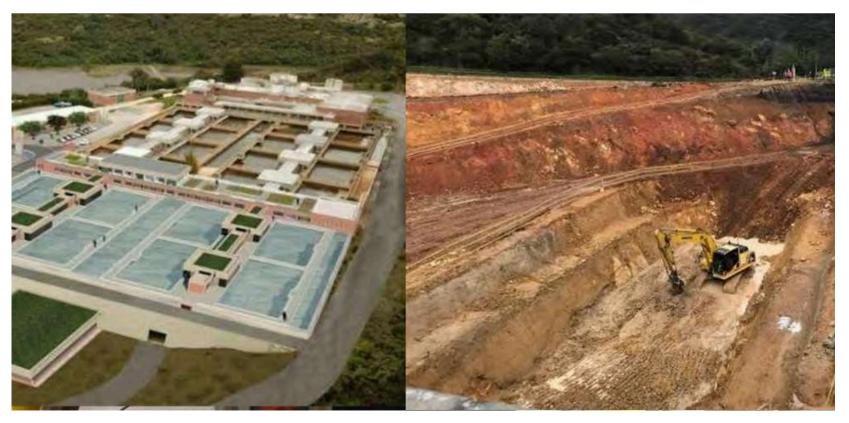

# Some projects performed by Ecman

Improvement and expansion of the phase 1 sewerage system of Quibdó, Department of Chocó, Colombia.

Design review, supply, exposed work in progress of the expansion to 21 meters<sup>3</sup>/second of the Francisco Weisner water treatment plant in Bogotá.