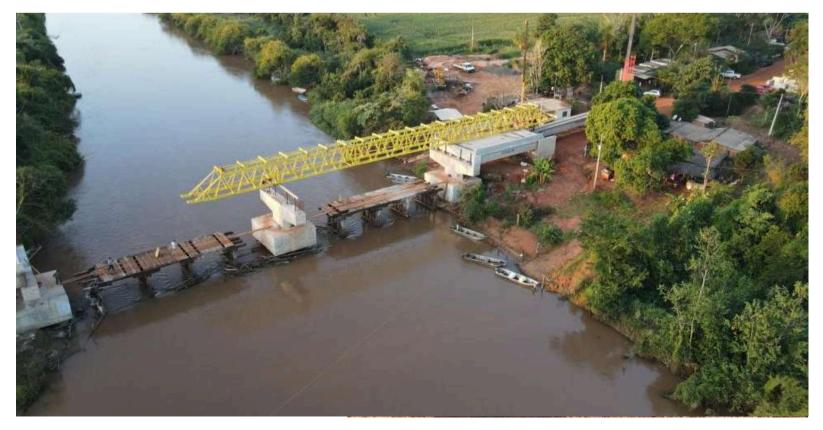

Works and activities for the conservation of road infrastructure in Bogotá.

Construction of a 580 m long EPC bridge over the Cusiana River on the Tauramena - Monterralo road in the Municipality of Taumarena in the Department of Casanaré.

- Location: Tauramena, Casanare, Colombia;
- Client: Alcadía (City Hall) de Tauramena;
- Value: R\$ 30.848.000,00 / US\$ 5.967.192,81;
- **Time Period:** 12 months;
- Effective Peak MOD: 160.

• Localização: Bogotá D.C. / Colombia; • Client: Empresa Metro de Bogotá (EMB); • Value: R\$ 140.248.000,00 / US\$ 27.129.371,71; • **Time Period:** 10 months; • Effective Peak MOD: 140.