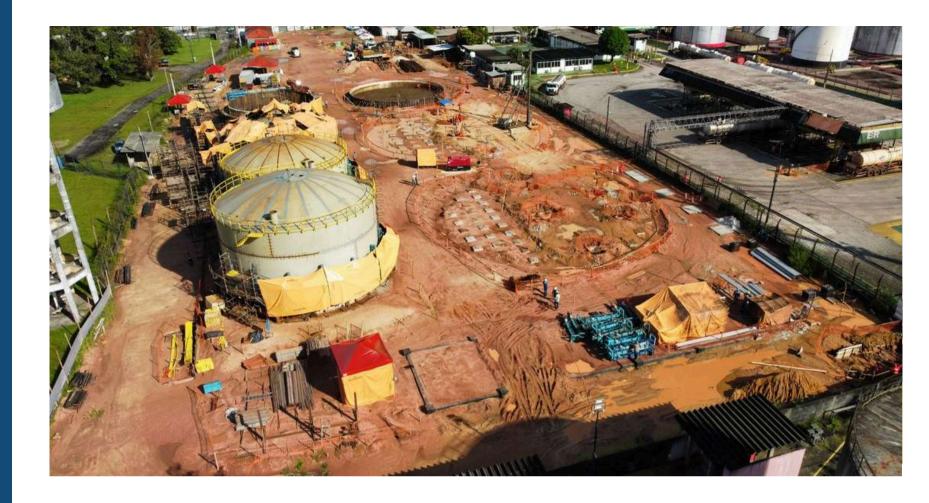

Revamp and expansion of fuel storage bases.

• Location: Base de Cruz Alta; • Client: Ipiranga; • Value: R\$ 28.659.143,00 / US\$ 5.543.783,46; • Time Period: 24 months; • Effective Peak MOD: 110.

Supply of materials, equipment, and services related to the construction and assembly for the implementation of a Gas Distribution Station (EDG).