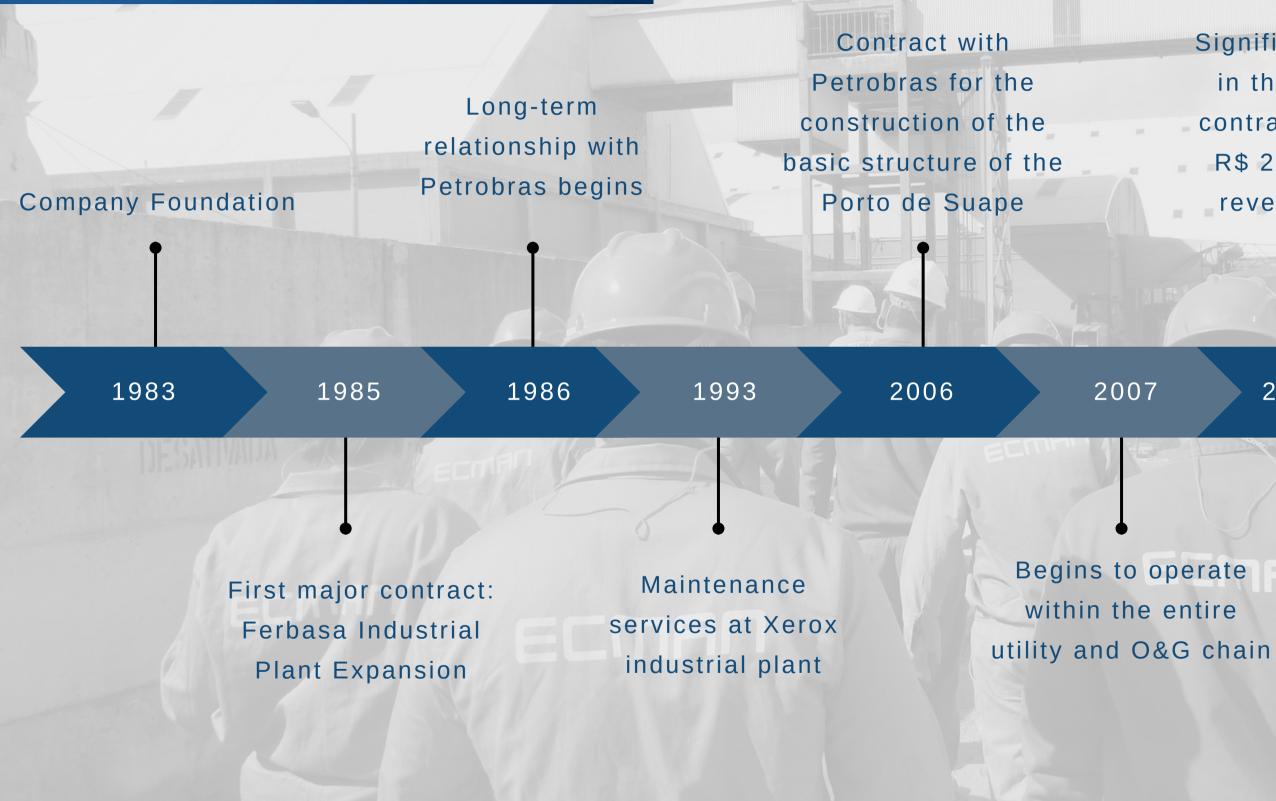

### Timeline

Significant increase in the number of contracts, reaching R\$ 260 million in revenue in 2011

Priority focus on Brazil, infrastructure works and private clients

2010-2012

2014

#### 2018 - 2025

Resumes business in South America, Central America and Africa