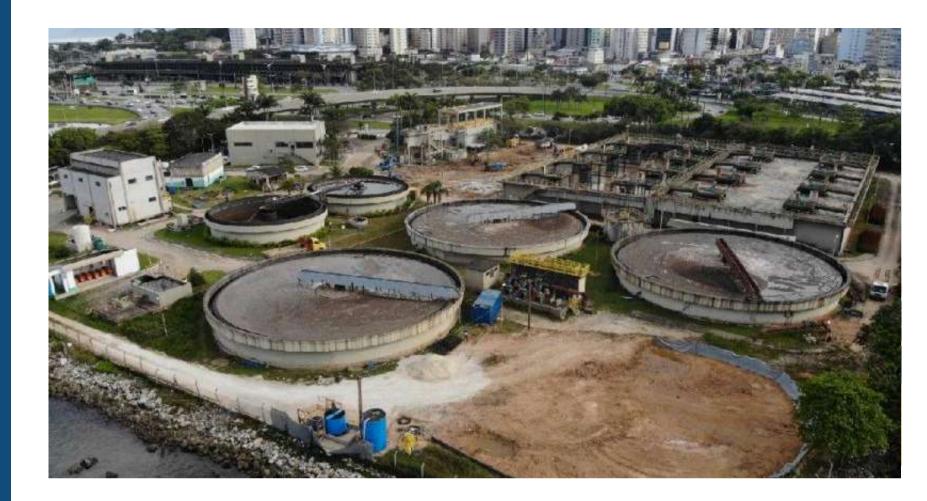

EPC contracting of a collection, supply, and treatment system (ETA - treatment station) for fluids under pressure with a capacity of 12,500 l/s.

- Location: Campo Grande MS;
- Client: GV Serviços Grupo Virtual;
- Value: R\$ 268.560.000,00 / US\$ 10.049.106,45;
- Time Period: 2 years and 4 months;
- Effective Peak MOD: 360.