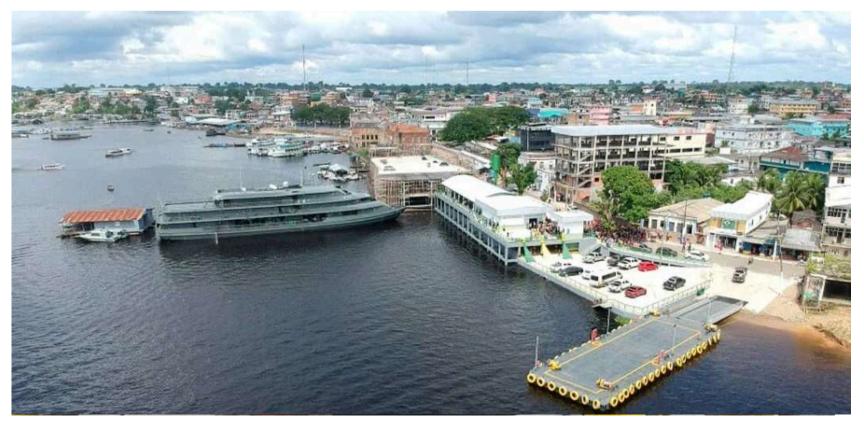

Design and construction of a base for reception, storage, and shipment of oil and oil products for ships.

Execution of the construction works and services of the petroleum pier, tubovia, reinforcement and extension of the outer pier dock, dredging of the maneuver basin and part of the nautical signaling of the port's access channel.

- Location: Tefé AM;
- Client: HRT Oil and Gas;
- Value: R\$ 152.258.300,00 / US\$ 29.452.626,89;
- Time Period: 684 days;
- Effective Peak MOD: 375.

• Location: Paraná; • **Client:** Petrobras; • Value: R\$ 39.500.000,00 / US\$ 8.093.268,00; • Time Period: 19 months; • Effective Peak MOD: 185.