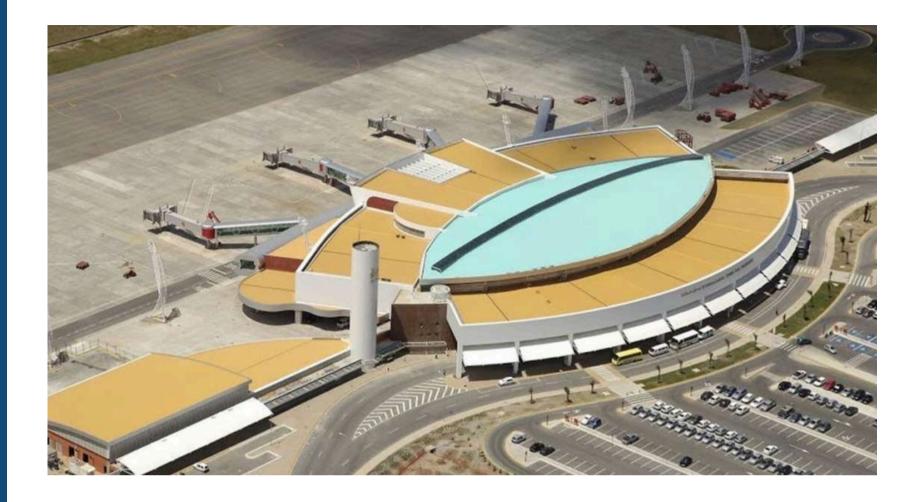

#### Civil engineering, electromechanical maintenance and facilities services at Zumbi de Palmares Airport

• Location: Rio Largo - Alagoas; • **Client:** Infraero; • Value: R\$ 38.500.000,00 / US\$ 79.019,00 ; • Time Period: 24 months; • Effective Peak MOD: 180.