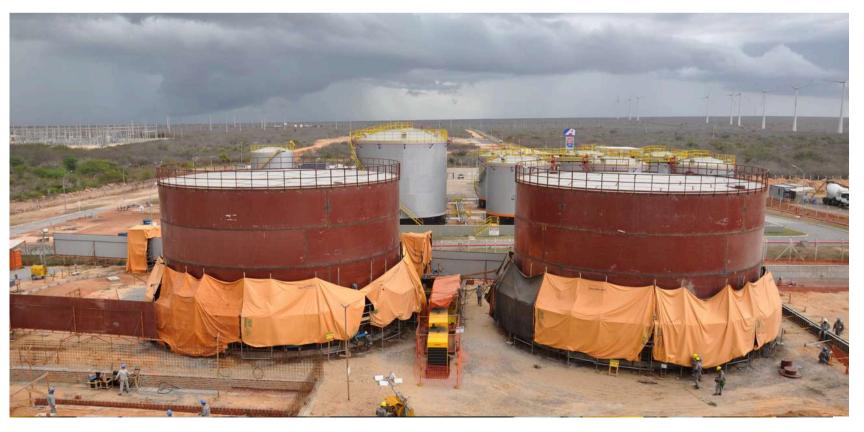

Revamp and expansion of fuel storage bases.

• Location: Base de Cruz Alta; • Client: Ipiranga; • Value: R\$ 28.659.143,00 / US\$ 5.543.783,46; • Time Period: 24 months; • Effective Peak MOD: 110.

Supply of materials, equipment, and services related to the construction and assembly for the implementation of a Gas Distribution Station (EDG).

Contract for the execution of construction and assembly works for the enlargement of the fuel distribution base in Guamaré/RN (BAGAM).

- Location: Guamaré RN;
- **Client:** BR Distribuidora;
- Value: R\$ 98.010.550,00 / US\$ 18.959.020,04;
- Time Period: 420 days;
- Effective Peak MOD: 415.

• Location: São Francisco do Conde - BA; • **Client:** BR Distribuidora; • Value: R\$ 24.340.944,46 / US\$ 4.708.477,34; • Time Period: 450 days; • Effective Peak MOD: 195.

(alcohol).

Infrastructure and urbanization project in San Cristobal, in the upper part of the city of Bogota. With improvements and expansion of sidewalks and slope containment with a total of 14.5 km.