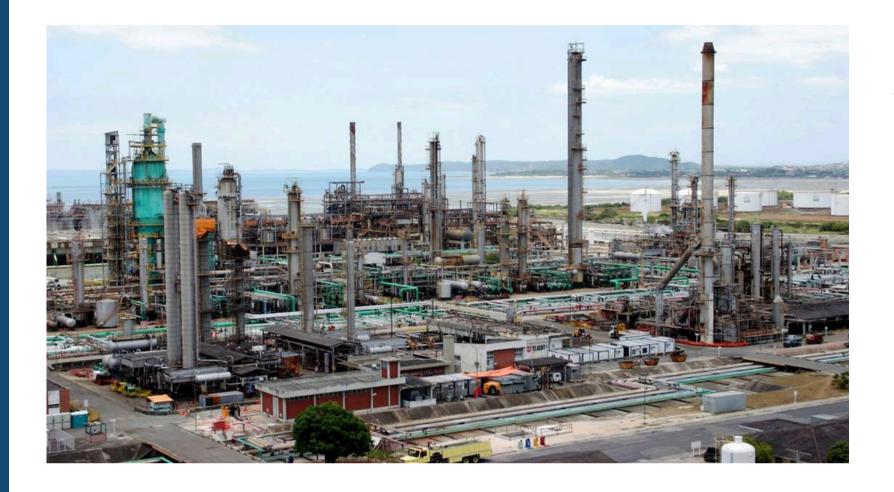

Revamp and expansion of fuel storage bases.

• Location: Base de Cruz Alta; • Client: Ipiranga; • Value: R\$ 28.659.143,00 / US\$ 5.543.783,46; • Time Period: 24 months; • Effective Peak MOD: 110.

Supply of materials, equipment, and services related to the construction and assembly for the implementation of a Gas Distribution Station (EDG).

Contract for the execution of construction and assembly works for the enlargement of the fuel distribution base in Guamaré/RN (BAGAM).

- Location: Guamaré RN;
- **Client:** BR Distribuidora;
- Value: R\$ 98.010.550,00 / US\$ 18.959.020,04;
- Time Period: 420 days;
- Effective Peak MOD: 415.

Tank building services for OD (diesel oil) and AEHC

• Location: São Luiz - Maranhão; • **Client:** BR Distribuidora; • Value: R\$ 56.475.593,50 / US\$ 10.924.557,70; • Time Period: 420 days; • Effective Peak MOD: 415.