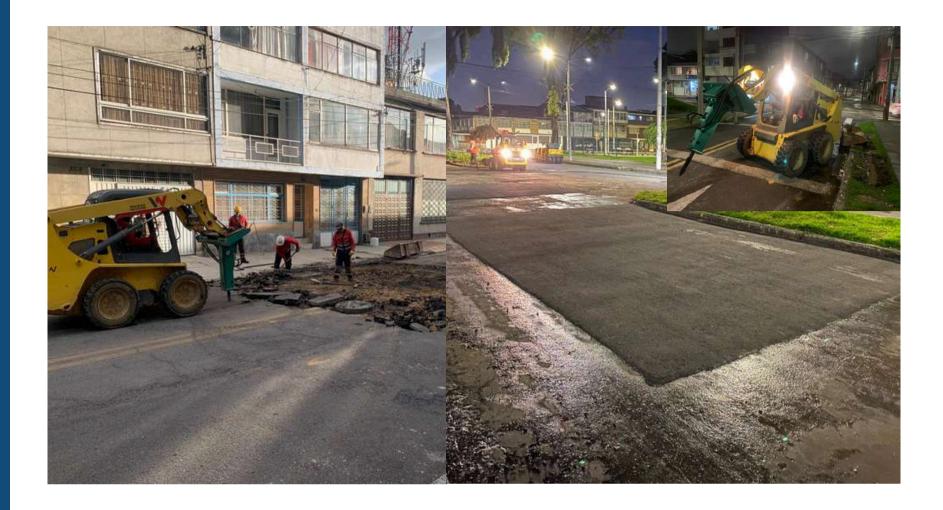

Works and activities for the conservation of road infrastructure in Bogotá.

Construction of a 580 m long EPC bridge over the Cusiana River on the Tauramena - Monterralo road in the Municipality of Taumarena in the Department of Casanaré.