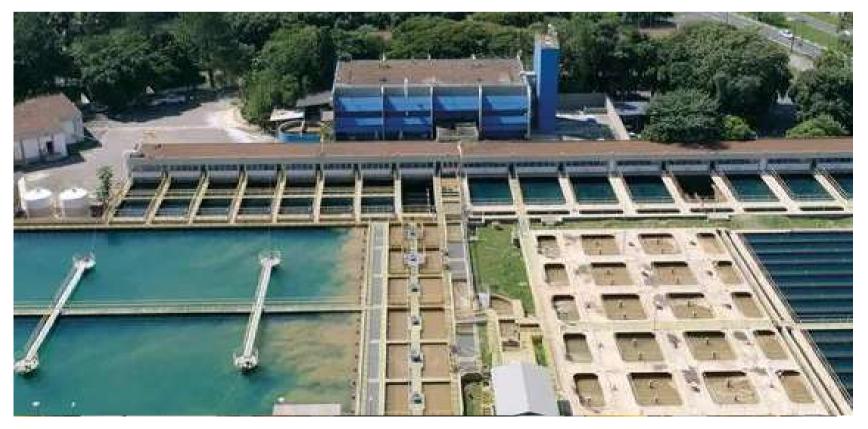

EPC contracting of a collection, supply, and treatment system (ETA - treatment station) for fluids under pressure with a capacity of 12,500 l/s.

- Location: Campo Grande MS;
- Client: GV Serviços Grupo Virtual;
- Value: R\$ 268.560.000,00 / US\$ 10.049.106,45;
- Time Period: 2 years and 4 months;
- Effective Peak MOD: 360.