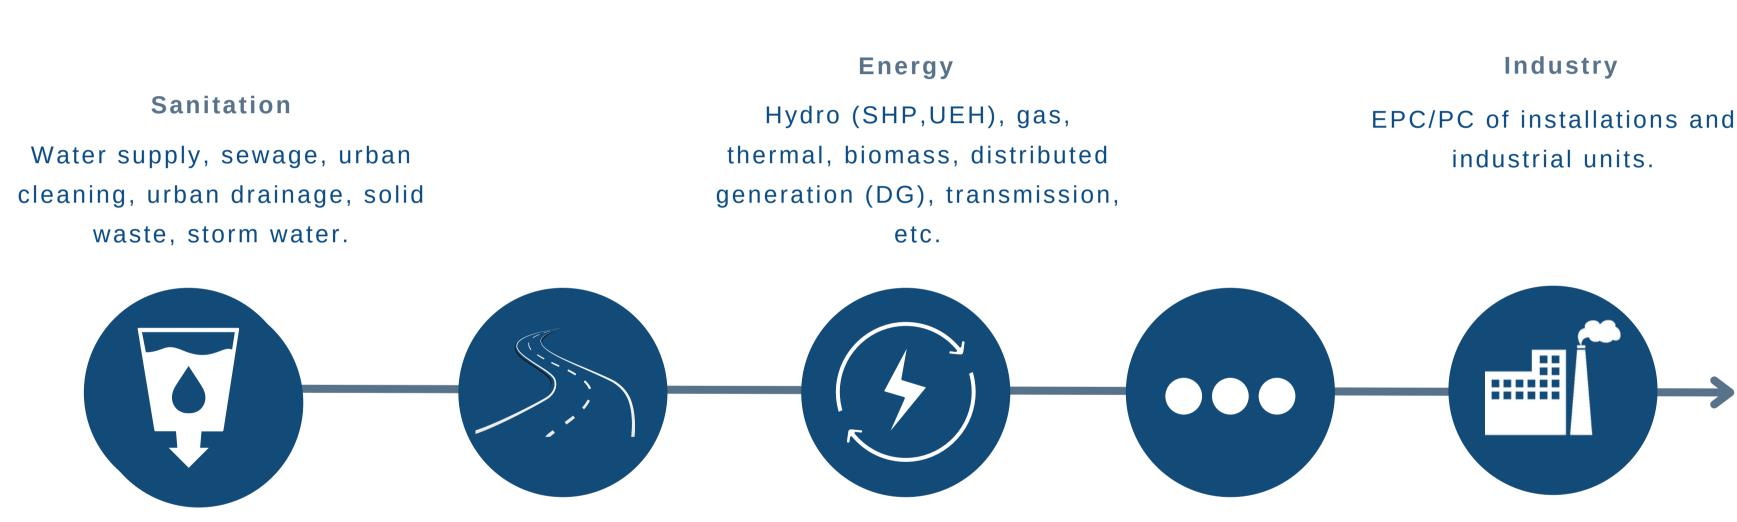

### **Market Verticals**

**Transport and Logistics** Highways, airports, ports, urban mobility, railroads.

#### **Special Situations**

Buildings, hospitals, arenas, parks, public lighting, etc.