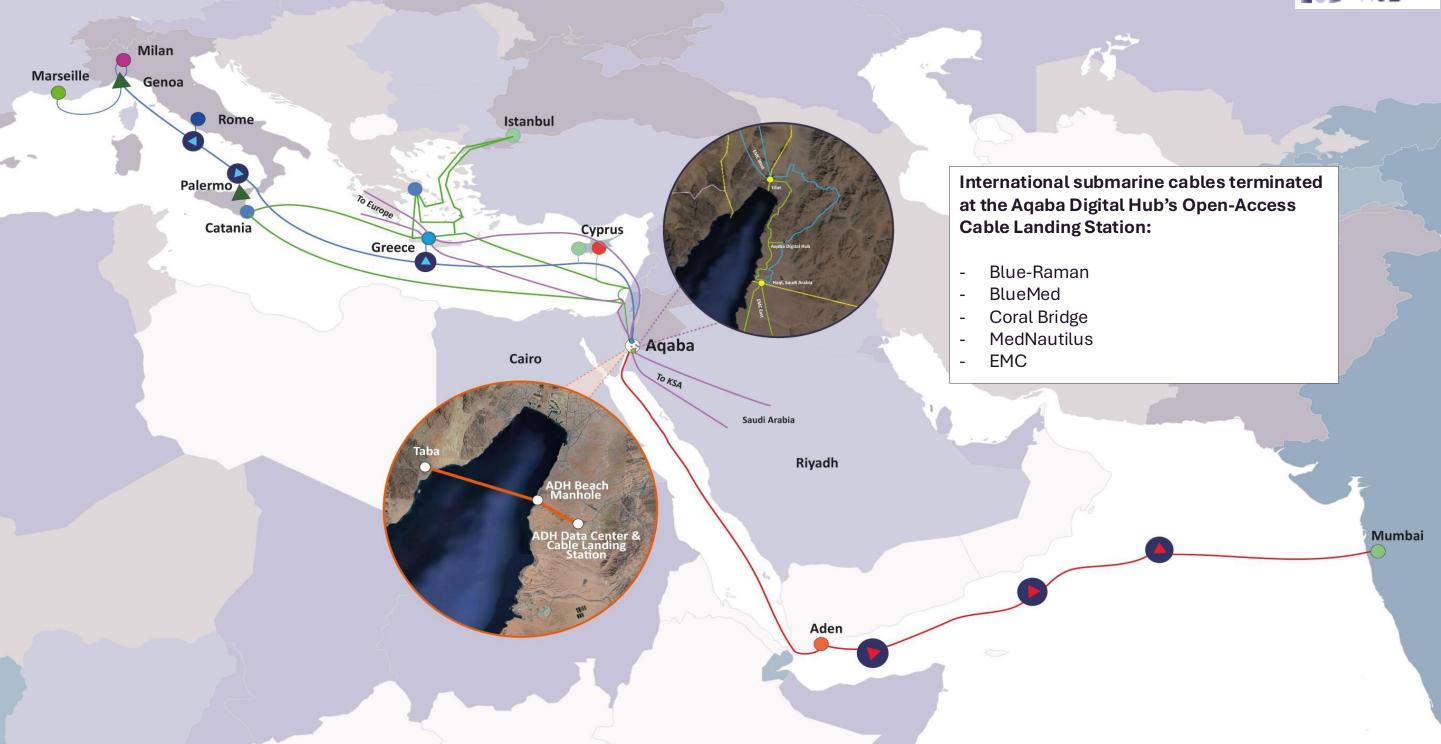

## AQABA DIGITAL HUB (ADH) CONNECTIVITY

Landing Station For The Upcoming Submarine Cable Systems

Subsea Cable Landing Station

Aqaba Internet Exchange

Cyber Security Platform

**Business Continuity Center** 

Multiple Cloud Services Platforms

Designed Based On Hyperscaler Specification Modular/ Flexible

Complies with International Standards & Certifications