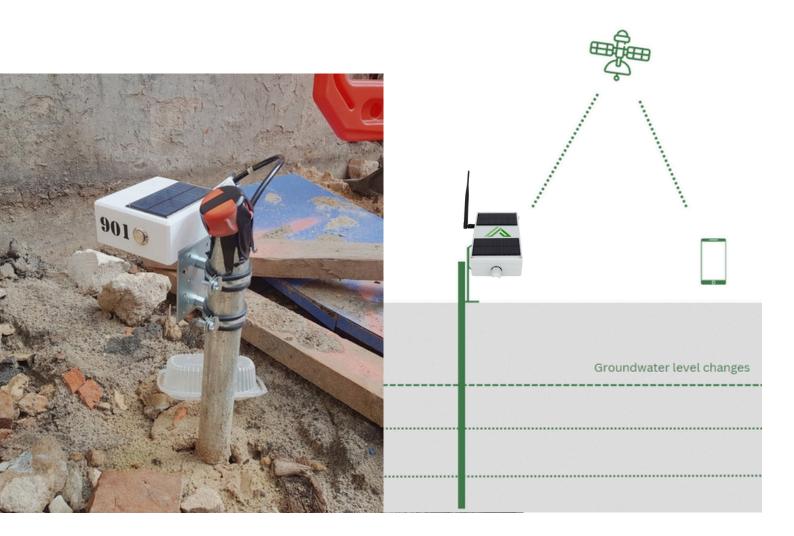

# **Real-time groundwater level monitoring:** Tracks groundwaterlevels to ensure the stability of surrounding soil and prevent potentialhazards.

**Benefit:** Prevents foundation issues and costly repairs related towater infiltration or soil movement.