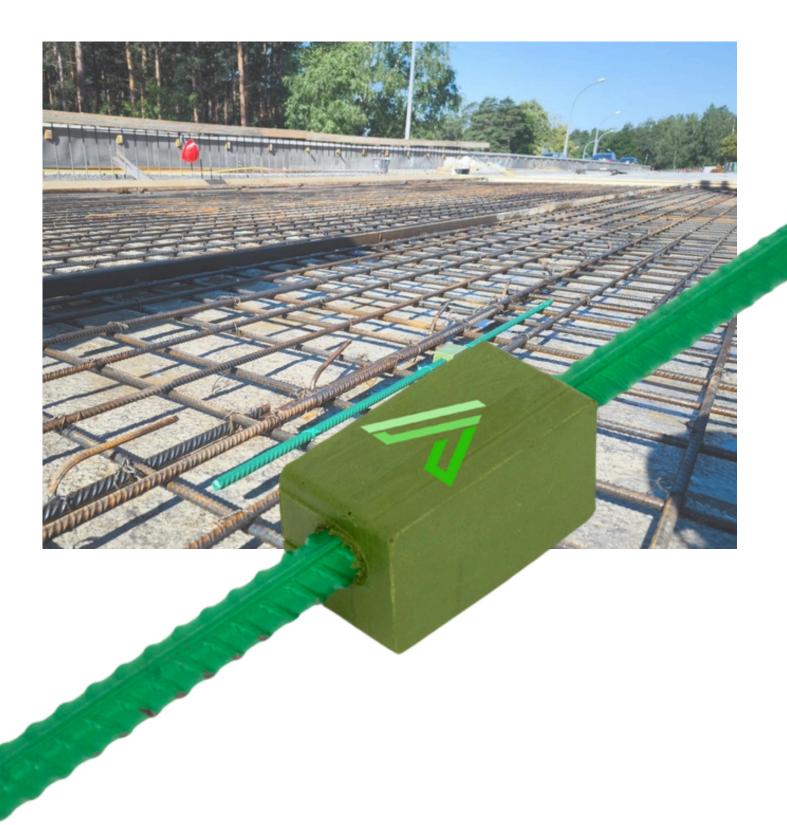

### SlabControl

**Real-time structural deformation monitoring:** Tracks concrete behavior, loadbearing, vibration impact, inclination and settlement patterns, the bending deflection of structural slabs and structures.

**Benefit:** Identifies potential structural issues early on, preventing costly repairs or catastrophic failures