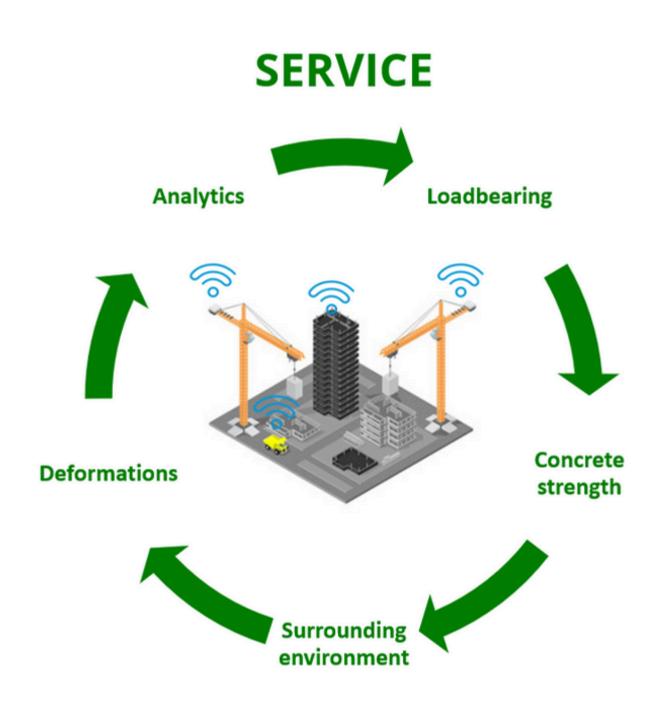

### SlabControl

**Real-time structural deformation monitoring:** Tracks concrete behavior, loadbearing, vibration impact, inclination and settlement patterns, the bending deflection of structural slabs and structures.

**Benefit:** Identifies potential structural issues early on, preventing costly repairs or catastrophic failures