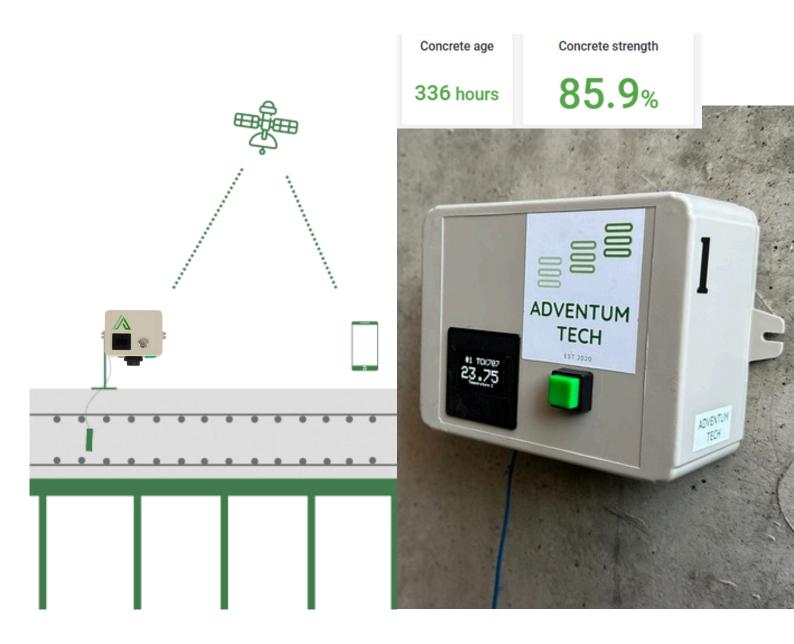

## TempSense

**Real-time concrete curing monitoring:** Tracks the temperature of curing concrete.

**Benefit:** Ensures proper curing for optimal strength and durability, reducing the risk of premature failure and costly repairs.