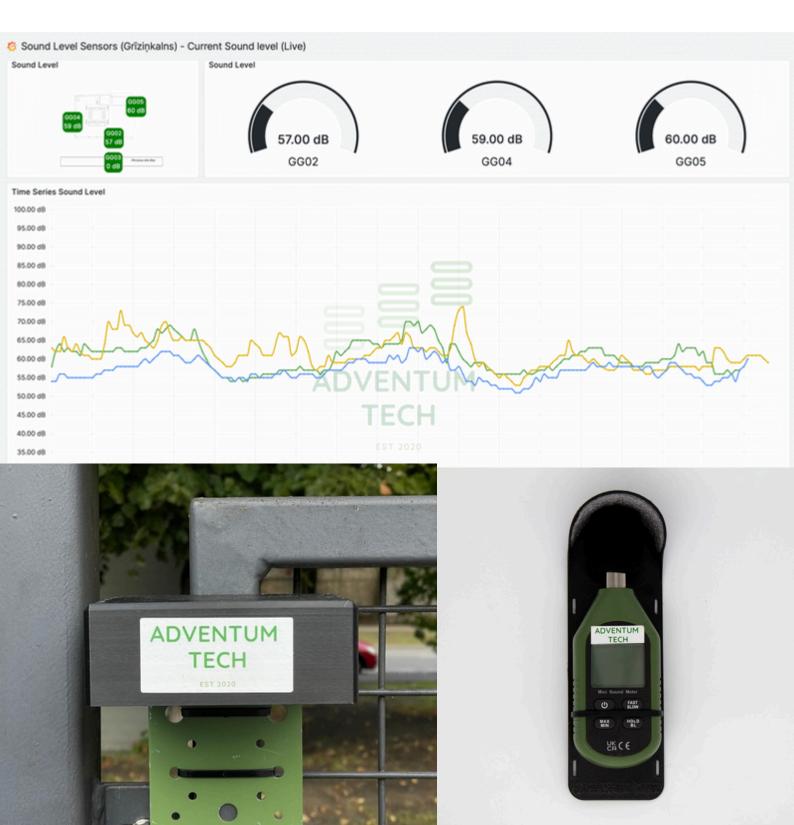

**Real-time noise pollution monitoring:** Tracks noise levels in the surrounding environment to ensure compliance with regulations.

**Benefit:** Prevents costly fines and penalties for exceeding noiselimits, and promotes a safer and more comfortable workingenvironment.