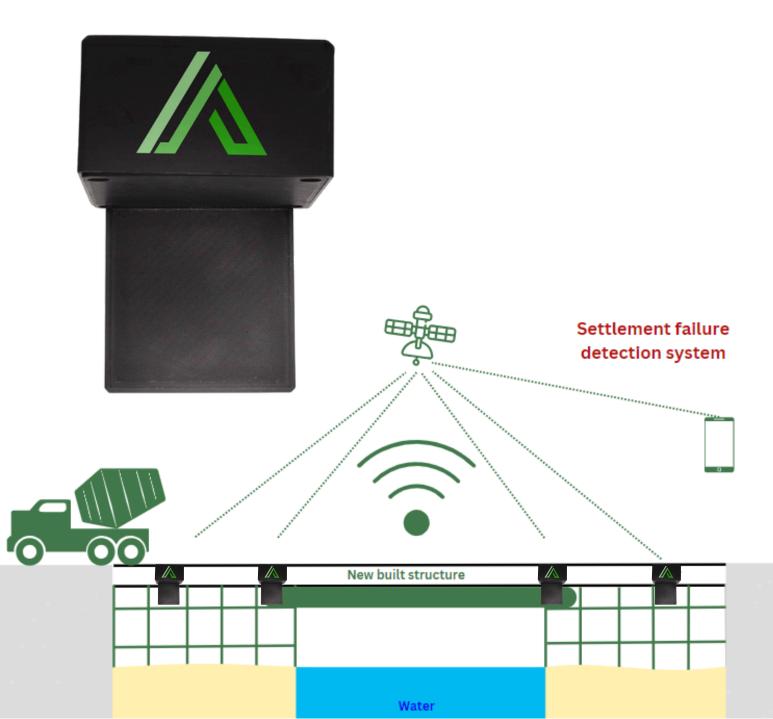

#### GroundControl

**Real-time soil and structure settlement monitoring:** Tracks the movement and stability of supporting structures and soil

**Benefits:** Detects potential settlements and foundation issues early, preventing costly repairs and ensuring the stability of the overall structure