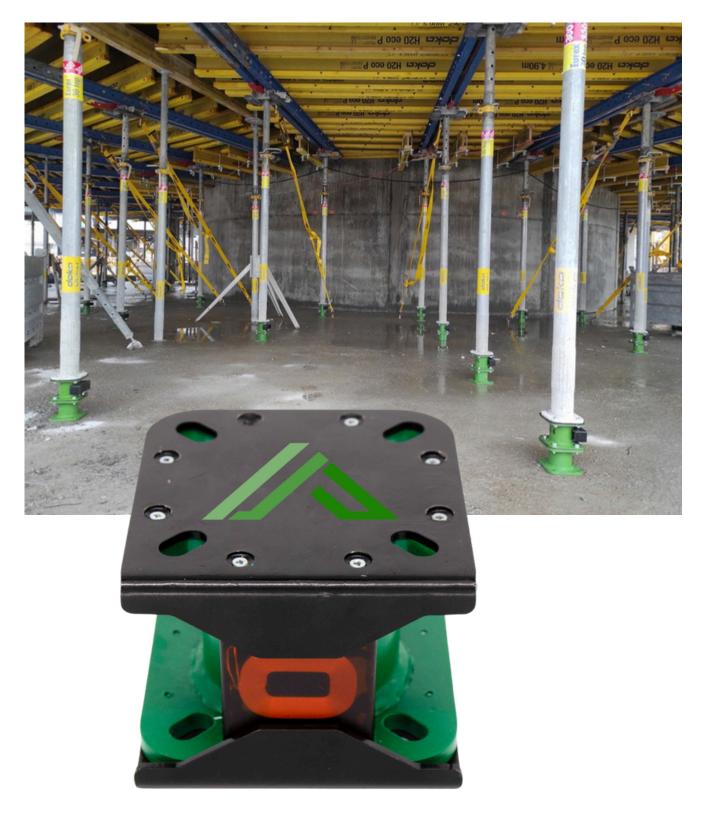

### LiveLoad

**Real-time load monitoring:** Tracks the load bearing capacity oftemporary and permanent structural systems.

**Benefit:** Prevents overloading, ensures stability, and helps avoidcostly mistakes by providing real-time warnings of potential issues.