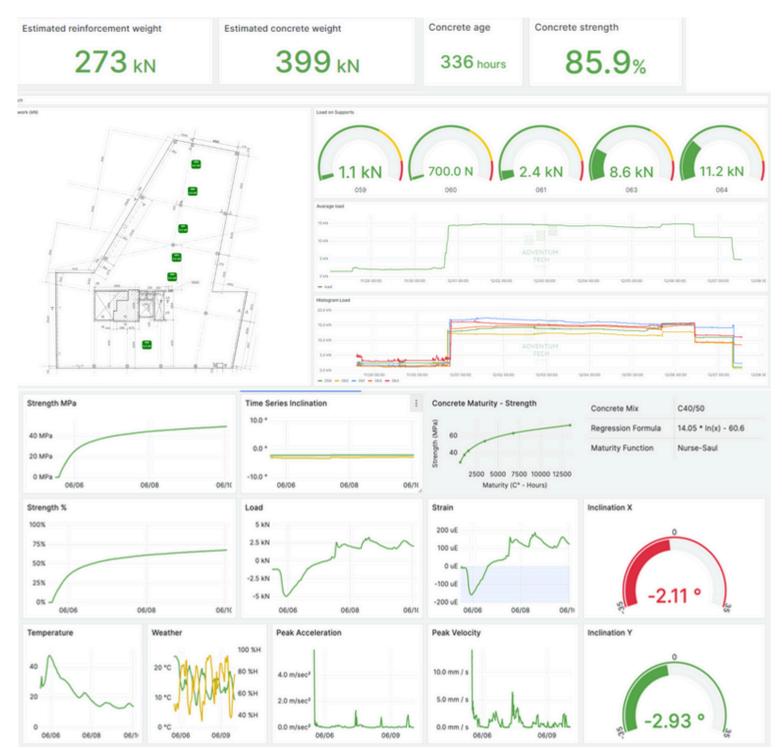

### LiveLoad

**Real-time load monitoring:** Tracks the load bearing capacity oftemporary and permanent structural systems.

**Benefit:** Prevents overloading, ensures stability, and helps avoidcostly mistakes by providing real-time warnings of potential issues.

## TempSense

**Real-time concrete curing monitoring:** Tracks the temperature of curing concrete.

**Benefit:** Ensures proper curing for optimal strength and durability, reducing the risk of premature failure and costly repairs.

### SlabControl

**Real-time structural deformation monitoring:** Tracks concrete behavior, loadbearing, vibration impact, inclination and settlement patterns, the bending deflection of structural slabs and structures.

**Benefit:** Identifies potential structural issues early on, preventing costly repairs or catastrophic failures