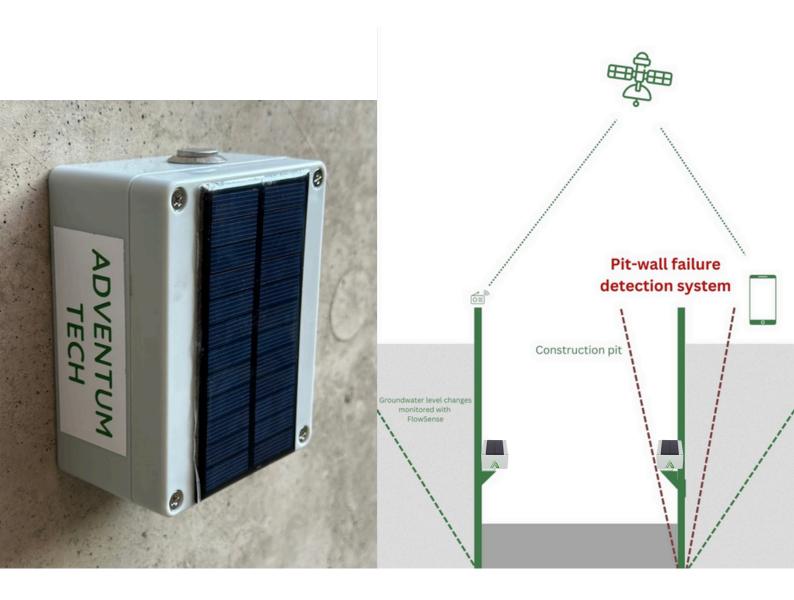

#### **FlowSense**

**Real-time pit wall stability monitoring:** Tracks the stability of excavation pit walls to prevent collapses.

**Benefit:** Ensures worker safety and prevents costly delays causedby excavation failures.