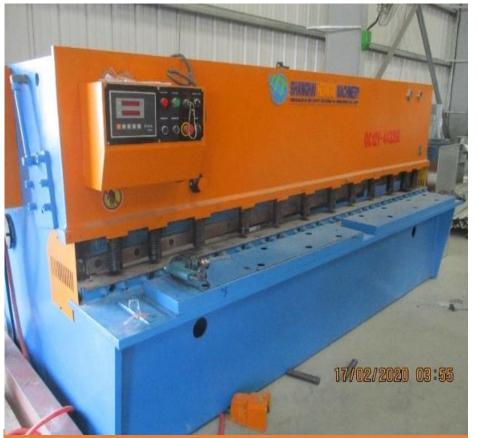

#### **Our Machineries**

Name: CNC Cut & Strip Machine- 4.02 M x 12 M Brand: SATO/ Satronik D5000, Germany Purpose: Oxy-Acetylene Cutting of Plates & Strips

Name: CNC Shearing Machine Brand: HACO NV/HACO, Belgium Purpose: Shearing of Plate – 16 mm thk, 6 meter lo