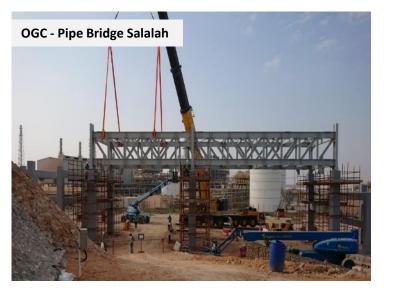

#### **Major Projects – Structural**

|        |                                                                                  |                               |                                               |             | AL TASN    |
|--------|----------------------------------------------------------------------------------|-------------------------------|-----------------------------------------------|-------------|------------|
| Sr No. | . Project                                                                        | Client                        | Consultant                                    | Approximate | Year of    |
|        |                                                                                  |                               |                                               | Value (OMR) | Completion |
| 1      | Proposed Calcined Coke Plant at Sohar Freezone for Sanvira Carbon                | Sanvira Carbon (FZC) LLC      | Design Group Engineering & Consultants<br>LLC | 3,200,000   | 2021       |
| 2      | Structural Steel Works for New Ball Mill for Vale                                | VALE OMAN                     | SNC- LAVALIN                                  | 402,000     | 2021       |
| 3      | Proposed Transformer Sheds & Clean Agent Sheds at Duqm - EPC<br>Contracts (PSJV) | Duqm Refinary                 | PSJV (Petrofac and Samsung jv)                | 360,000     | 2021       |
| 4      | Nizwa & Sohar Hospital Expansion project                                         | Royal Court of Affairs        | Renardet S.A. & Partners                      | 790,000     | 2020       |
| 5      | Salalah Ammonia - Transformer Shed                                               | Salalah Methanol<br>Company   | WS Atkins International & Co                  | 60,000      | 2020       |
| 6      | Structural Steel Works -Muscat Bay                                               | Saraya Bandar Jissah,<br>Oman | KEO International Consultant                  | 80,000      | 2020       |
| 7      | Sunshade, Platforms, Pipe Support-Duqm                                           | Oman Gas<br>Company(SAOG)     | Mott MacDonald & Co. LLC                      | 150,000     | 2020       |
| 8      | Stone Façade Supports - Nizwa Museum                                             | Royal Court of Affairs        | Aurecon                                       | 220,000     | 2020       |
| 9      | Structural Steel Works- NOVA Cinema                                              | NOVA Cinema                   | EGEC- Qatar                                   | 220,000     | 2019       |
| 10     | Pipe Bridge Structures for Salalah OGC                                           | Oman Gas<br>Company(SAOG)     | Mott MacDonald & Co. LLC                      | 300,000     | 2019       |
| 11     | Sunshades for Duqm EPC Contact - EPC-1 & 3                                       | Duqm Refinery                 | Samsung Engineering Petrofac                  | 480,000     | 2019       |
| 12     | ABA School - Steel Structural Work                                               | American British School       | JPEG Consultancy                              | 510,000     | 2018       |