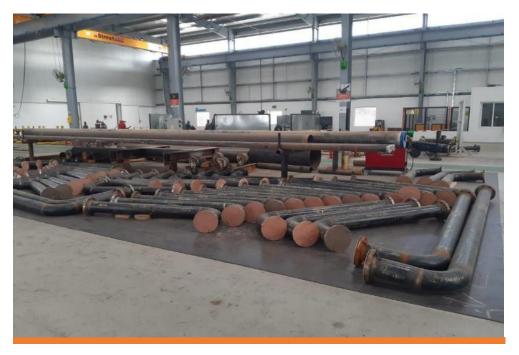

ench/ Pedal Grinder , DeWalt                                         |
| 8      | Plasma Cutting Machine                                                |
| 9      | Band Saw – 400 mm x 600 mm                                            |
| 10     | 6 No's 10 Ton EOT Cranes.                                             |
| 11     | Pillar Drilling Machine , (EIFCO)                                     |
| 12     | Circular Saw Cutting Machine 5007N (HITACHI)                          |
| 13     | Bevel Cutting 114-600mm (KOIKE)                                       |
| 14     | Hydrotest Pump ,930L/H, 230BAR ,( Karcher)                            |
| 15     | Air Compressor , (Atlas Copco)                                        |

### **Our Projects Works**





### **Our Fabrication Shop**











# **Our Fabrication Shop**











# **Our Fabrication Shop**











### **Previously Performed Work**





**ASME Demo - Vessel Fabrication** 



**Amal CSS Manifold** 





Al Noor , New Hook-up Skid

#### SS Manifolds

### **Reference Projects Misfah Fabrication Shop**



| Sr.<br>No | Client<br>Name       | Project Name              | Scope of Work                                          | Unit         | Volum<br>e |
|-----------|----------------------|---------------------------|--------------------------------------------------------|--------------|------------|
| 1         | PDO                  | Marmul Polymer Phase<br>3 | CS Piping Spool Fabrication for MSV<br>Skids           | Inch-<br>Dia | 7,200      |
| 2         | PDO                  | Marmul Polymer Phase<b