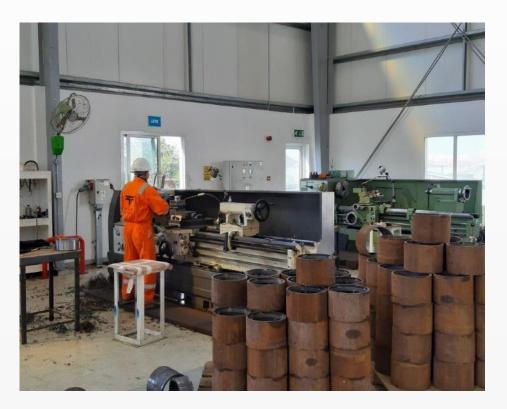

# **Our Machine Shop**

The machine shop includes major machineries like

- High Speed Precision Lathe
- Heavy Duty Lathe
- Drilling Machines
- Shaping Machine

### **Machine Details**

| Machine<br>Type | Model     | Qty | Height of<br>centers | Swing<br>over bed | Swing over<br>cross slide |
|-----------------|-----------|-----|----------------------|-------------------|---------------------------|
| Lathe           | HMT NH 32 | 2   | 320 mm               | 640 mm            | 420 mm                    |
| Lathe           | HMT L70   | 1   | 700 mm               | 1350 mm           | 1000 mm                   |
| Lathe           | C 6260 Y  | 1   | 300 mm               | 600 mm            | 400 mm                    |

Semi automatic band saw for bar and pipe cutting

Bringing economy, precision and speed into heavy machine shop

Built with power, precision and versatility for achieving unmatched capabilities in precision turning