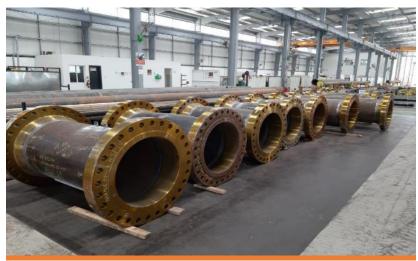

Oil & Gas Manufacturing

.....

1

ii.

d

2.0

## **Our Strengths**

- 6,000sqm full-fledged covered fabrication shop with modern equipment
- Over a decade of legacy in executing PDO jobs
- Commendable HSE, quality and on time delivery performance
- Trained work force to cater the demand of oil and gas fabrication including CS/LTCS/SS/DSS/SDSS/Alloy material fabrication
- Capable to deliver over 35,000-inch dia piping and pipeline spools fabrication in a month
- Certifications including ISO, OHSAS, ASME 'U',
  'S' and national board 'R' stamps

# **Our Capability**

| Sr<br>No | Piping Fabrication Capacity        | Monthly Volume<br>(Inch Dia) |
|----------|------------------------------------|------------------------------|
| 1        | CS/LTCS                            | 30,000                       |
| 2        | SS/DSS/SDSS/Alloy, P11,P21&<br>P91 | 5,000                        |