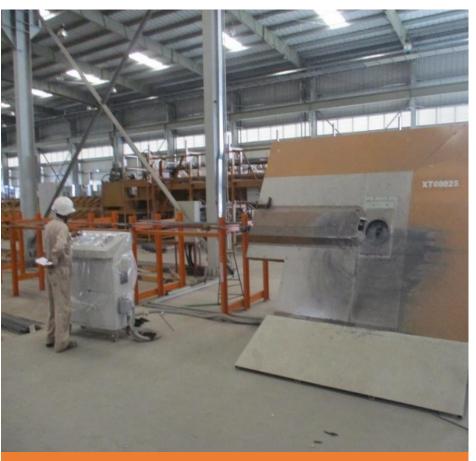

Name: Robotic CNC Bending Machines Brand: Oscam, Italy

- Capable of producing Stirrups at a feeding capacity of 150 M/min.
- Machines can operate with twin strands of either 8 mm, 10mm, 12mm or 16mm diamete

deformed steel.

- Production tolerances of stirrups produced by these machines are
  - Side length (max.)  $\pm$  5mm (rmal  $\pm$  1mm)
  - Angles (max.) ± 2 Degree (rmal±1 Degre e)

Name: Strriup Machine Brand: Oscam, Italy