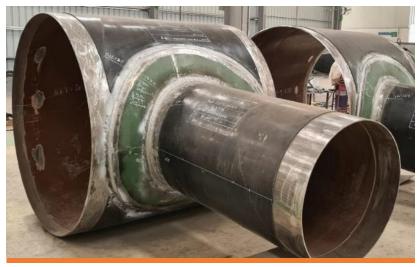

|
| 8      | Plasma Cutting Machine                                                |
| 9      | Band Saw – 400 mm x 600 mm                                            |
| 10     | 6 No's 10 Ton EOT Cranes.                                             |
| 11     | Pillar Drilling Machine , (EIFCO)                                     |
| 12     | Circular Saw Cutting Machine 5007N (HITACHI)                          |
| 13     | Bevel Cutting 114-600mm (KOIKE)                                       |
| 14     | Hydrotest Pump ,930L/H, 230BAR ,( Karcher)                            |
| 15     | Air Compressor , (Atlas Copco)                                        |

### **Our Projects Works**





### **Our Fabrication Shop**











# **Our Fabrication Shop**











# **Our Fabrication Shop**











### **Previously Performed Work**





**ASME Demo - Vessel Fabrication** 



**Amal CSS Manifold** 





Al Noor , New Hook-up Skid

#### SS Manifolds

### **Reference Projects Misfah Fabrication Shop**



| Sr.<br>No | Client<br>Name       | Project Name              | Scope of Work                                          | Unit         | Volum<br>e |
|-----------|----------------------|---------------------------|--------------------------------------------------------|--------------|------------|
| 1         | PDO                  | Marmul Polymer Phase<br>3 | CS Piping Spool Fabrication for MSV<br>Skids           | Inch-<br>Dia | 7,200      |
| 2         | PDO                  | Marmul Polymer Phase<br>3 | CS Piping Spool Fabrication for MSV<