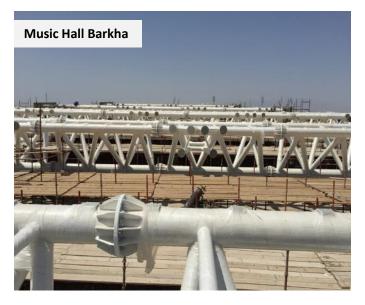

# Major Projects – PEB

| Sr<br>No. | Project                                                                      | Client                                | Consultant                                    | Approximate<br>Value (OMR) | Year of<br>Completion |
|-----------|------------------------------------------------------------------------------|---------------------------------------|-----------------------------------------------|----------------------------|-----------------------|
| 1         | Structural Steel works for Proposed Oman Sugar Refinery at Sohar<br>Port     | OSRC - Oman Sugar Refinery<br>Company | Semac & Partners LLC                          | 6,000,000                  | 2023                  |
| 2         | Proposed Pump Shed at AD Dhakhliya Water Transmission Project                | PAW (Public Authority of Water)       | Energoprojekt Entel LLC                       | 900,000                    | 2022                  |
| 3         | Proposed Grain Silos & Other Facility Structure for Sohar Flour<br>Mill SOAG | Sohar Flour Mill                      | Sohar Flour Mill                              | 390,000                    | 2021                  |
| 4         | Structural Steel Shed for Airport Hanger                                     | Oman Aviation Academy                 | Muscat Design Centre & Partners LLC           | 250,000                    | 2021                  |
| 5         | Mahoot Industrial facilty                                                    | Rawabi Shatti Alseeb Trading LLC      | Scheme Engineering Consultancy LLC            | 200,000                    | 2021                  |
| 6         | Proposed Stock Shed for Sanvira Carbon at Sohar Freezone                     | Sanvira Carbon (FZC) LLC              | Design Group Engineering & Consultants<br>LLC | 750,000                    | 2021                  |
| 7         | Proposed facility for Hydro LLC                                              | Hydro LLC                             | Private                                       | 300,000                    | 2020                  |
| 8         | Small Arms & Ammunition Factory, Samail                                      | Oman Munition Production Co           | AI-SAQF Engineering                           | 980,000                    | 2016                  |
| 9         | Music Hall                                                                   | Royal Guard of Oman                   | Royal Court Affairs                           | 400,000                    | 2015                  |
| 10        | Misfah labour Camp                                                           | Al Turki Enterprises LLC              | COWI & Partners LLC                           | 828,000                    | 2013                  |
| 11        | Rotomoulding Workshop                                                        | Al Rida Enterprises LLC               | Semac & partners LLC                          | 300,000                    | 2010                  |
| 12        | SQU Culture Centre                                                           | Sultan Qaboos University              | Larsen, A & CE                                | 2,000,000                  | 2008                  |