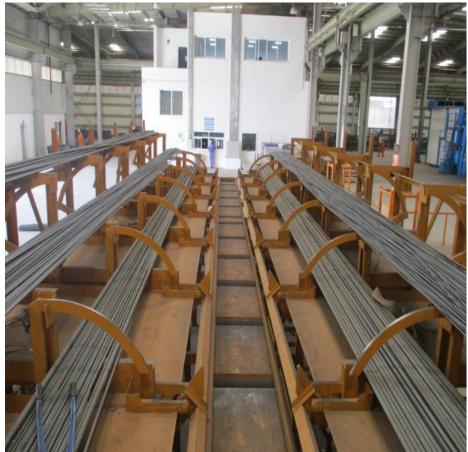

### Rebar – Cut & Bend Services

1118 118/18/19

FIS

### النسنيم aL TASNIM

# **Our Strengths**

- Bar bending schedules are prepared by our team of engineers using RC CAD.
- The rebar is then cut and bend with precise accuracy by computer controlled machines.
- Each processed material will carry a tag with the specific product details (bar mark, bar diameter, location with member name) which helps in easy identification and installation reference to the placement drawings.
- This ensures timely completion of the projects with highest quality and optimization of cost.