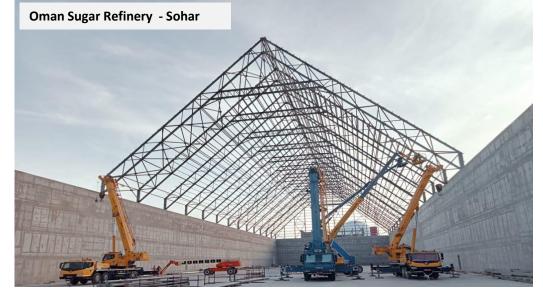

# Major Projects – PEB

| Sr<br>No. | Project                                                                      | Client                                | Consultant                                    | Approximate<br>Value (OMR) | Year of<br>Completion |
|-----------|------------------------------------------------------------------------------|---------------------------------------|-----------------------------------------------|----------------------------|-----------------------|
| 1         | Structural Steel works for Proposed Oman Sugar Refinery at Sohar<br>Port     | OSRC - Oman Sugar Refinery<br>Company | Semac & Partners LLC                          | 6,000,000                  | 2023                  |
| 2         | Proposed Pump Shed at AD Dhakhliya Water Transmission Project                | PAW (Public Authority of Water)       | Energoprojekt Entel LLC                       | 900,000                    | 2022                  |
| 3         | Proposed Grain Silos & Other Facility Structure for Sohar Flour<br>Mill SOAG | Sohar Flour Mill                      | Sohar Flour Mill                              | 390,000                    | 2021                  |
| 4         | Structural Steel Shed for Airport Hanger                                     | Oman Aviation Academy                 | Muscat Design Centre & Partners LLC           | 250,000                    | 2021                  |
| 5         | Mahoot Industrial facilty                                                    | Rawabi Shatti Alseeb Trading LLC      | Scheme Engineering Consultancy LLC            | 200,000                    | 2021                  |
| 6         | Proposed Stock Shed for Sanvira Carbon at Sohar Freezone                     | Sanvira Carbon (FZC) LLC              | Design Group Engineering & Consultants<br>LLC | 750,000                    | 2021                  |
| 7         | Proposed facility for Hydro LLC                                              | Hydro LLC                             | Private                                       | 300,000                    | 2020                  |
| 8         | Small Arms & Ammunition Factory, Samail                                      | Oman Munition Production Co           | AI-SAQF Engineering                           | 980,000                    | 2016                  |
| 9         | Music Hall                                                                   | Royal Guard of Oman                   | Royal Court Affairs                           | 400,000                    | 2015                  |
| 10        | Misfah labour Camp                                                           | Al Turki Enterprises LLC              | COWI & Partners LLC                           | 828,000                    | 2013                  |
| 11        | Rotomoulding Workshop                                                        | Al Rida Enterprises LLC               | Semac & partners LLC                          | 300,000                    | 2010                  |
| 12        | SQU Culture Centre                                                           | Sultan Qaboos University              | Larsen, A & CE                                | 2,000,000                  | 2008                  |