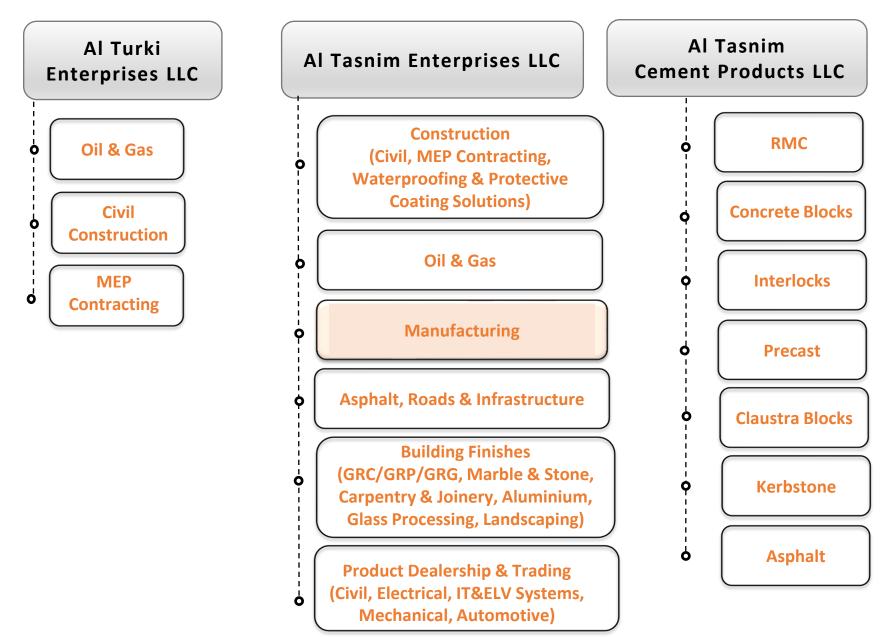

SME's and committed to their development through Group's Mentoring Programs

# **Corporate Social Responsibility (CSR)**

- Contribution to the Health Care of Oman "Barbazoom Health Centre"
- Food supply to over 100 families every month across the Sultanate
- Construction of Walkways & Bicycle Tracks
- Donating construction material for Mosques

#### **Our Management Team**







**Devaki Khimji** Managing Director



Abdullah Al Harthy Executive Director Corporate Functions



**Dhiren Khimji** Executive Director Corporate



**Farrokh J. Masani** Executive Director Group Operations



Mohit Khimji Executive Director Group Divisions



**Upali Marasinghe** Director – Commercial & Contracts

# **Group Organization Chart**





## **Our Group Activities**





#### **Group Structure**





# **Our Landmark Projects**





Ominvest Development, Muscat



The Chedi Muscat, Muscat



Sultan Qaboos Grand Mosque, Muscat



Al Mouj Commercial & Residential, Muscat



NBO – Headquarters, Muscat



Al Fardan Mixed Used Development, Muscat

# **Our Landmark Projects**





Omantel – Headquarters, Muscat



Muscat International Airport, Muscat



RAH Sustainability Dept., Muscat



Royal Opera House, Muscat



Oman Convention Center, Muscat



Mall of Oman, Muscat

#### **Awards & Achievements**







Excellence in National Talent Development by AIWA Awards 2020



70 Million hours without LTI by Al Mouj Muscat



Awarded for Community Contribution by Muscat Municipality



US\$150 Million COR Saving by PDO



Donating a Health-Center in Barbazoom village

## **Manufacturing Divisi