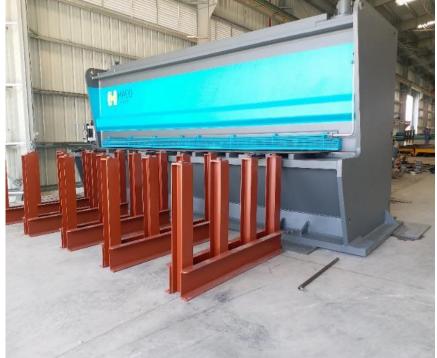

#### **Our Machineries**

Name: CNC Cut & Strip Machine- 4.02 M x 12 M Brand: SATO/ Satronik D5000, Germany Purpose: Oxy-Acetylene Cutting of Plates & Strips

Name: CNC Shearing Machine Brand: HACO NV/HACO, Belgium Purpose: Shearing of Plate – 16 mm thk, 6 meter lo