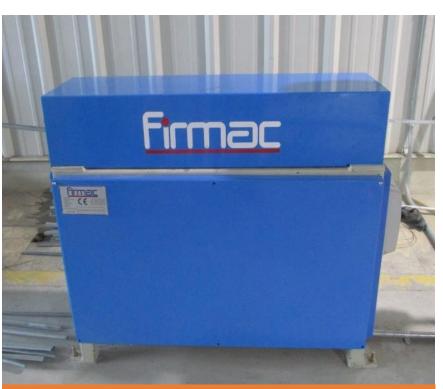

# **List Of Machineries**

| Sr. No | Machine Name                                        | Quantity |
|--------|-----------------------------------------------------|----------|
| 1      | Plasma Profile Cutting Machine                      | 2        |
| 2      | Roll Forming Machine                                | 1        |
| 3      | Hydraulic Bending Machine                           | 1        |
| 4      | Hydraulic Shearing Machine                          | 1        |
| 5      | Automatic Seaming & Seam Closing Machine            | 1        |
| 6      | Mechanical Bending & Slitting Machine               | 2        |
| 8      | Lock Seamer for S & C Cleats, Pittsburgh            | 2        |
| 9      | Electrical Shearing Machine                         | 1        |
| 10     | Electric Seam Locker – TRUMPH- Trutool              | 2        |
| 11     | Pneumatic Seam Locker Machine- Dusark               | 2        |
| 12     | Electric Fastening Machine –TRUMPH- Trutool         | 1        |
| 13     | Electric Nibling/Cutting Machine                    | 2        |
| 14     | FIRMAC Fully Modular Auto fold / Auto close Machine | 1        |
| 15     | FIRMAC CGF1 20/30 Flange Rollformer Machine         | 2        |
| 16     | FIRMAC CGF1 Clip Rollformer Machine                 | 1        |
| 17     | FIRMAC DCDL Cleat Machine                           | 1        |
| 18     | CNC Plasma Machine for Pre-Insulated Ducts          | 1        |
| 19     | Hydraulic Lock Seamer Machine                       | 1        |

Name: DCDL Auto Duct Line Brand: FIRMAC,UK Purpose: Fabrication of Automatic HAVC Ducts with Notches, Stiffening, Shearring, Flang Formation, Pittsbu rg

Name: Cleat Forming Mac Make: FIRMAC, UK Purpose: Fabrication of Cleats for HVAC Ducts