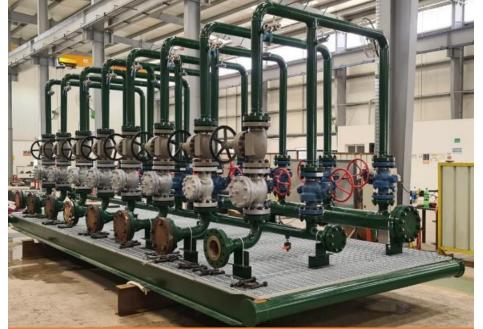

Oil & Gas Manufacturing

.....

1

ii.

d

2.0

## **Our Strengths**

- 6,000sqm full-fledged covered fabrication shop with modern equipment
- Over a decade of legacy in executing PDO jobs
- Commendable HSE, quality and on time delivery performance
- Trained work force to cater the demand of oil and gas fabrication including CS/LTCS/SS/DSS/SDSS/Alloy material fabrication
- Capable to deliver over 35,000-inch dia piping and pipeline spools fabrication in a month
- Certifications including ISO, OHSAS, ASME 'U',
  'S' and national board 'R' stamps

# **Our Capability**

| Sr<br>No | Piping Fabrication Capacity        | Monthly Volume<br>(Inch Dia) |
|----------|------------------------------------|------------------------------|
| 1        | CS/LTCS                            | 30,000                       |
| 2        | SS/DSS/SDSS/Alloy, P11,P21&<br>P91 | 5,000                        |

### Service Offered:

- Piping Fabrication
- Structural Fabrication
  - Skids
  - Manifolds
- Pressure Vessels and Storage Tanks