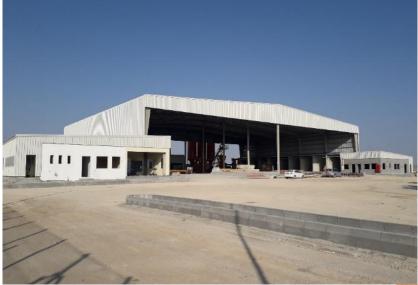

Structural Steel & Pre Engineered Building (PEB)

#### Pre- Engineering Building (PEB)

- Warehouses & Cold Storage
- Factories / Workshops
- Commercial Buildings
- Showrooms
- Shopping Mall, Hypermarket
- Sun Shades

- Shopping Malls
- Convention Centers/Commercial Buildings
- Mild steel, Stainless Steel & Brass Hand Rails
- Glass Handrails & Balustrade
- Pergolas
- Aluminium works like Cladding, Shading, Screens
- Metal Sculptures