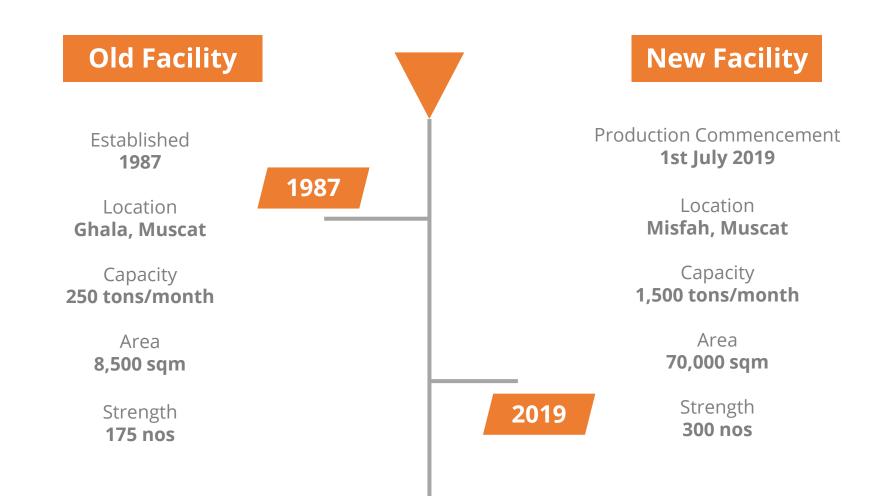

# **Our Strengths**

- Employing the latest technology in the industry for metal cutting/forming & advanced machinery to create custom engineered steel structures
- Design team capable to assist in crucial decision making through projects life cycle right from conceptual stage to the final handover
- Fully trained & equipped team supervising fabrication & erection work to ensure high quality standards
- Facilities located in Misfah (70,000 sq.m) and in Ghala (8,000 sq.m)
- Completed over 100 projects, (200 tons to 2000 tons)