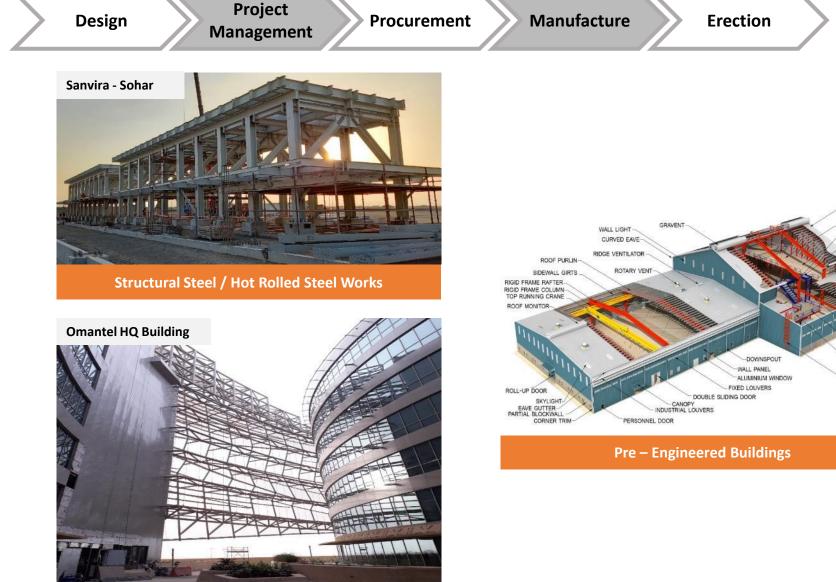

Structural Steel & Pre Engineered Building (PEB)

# **Our Strengths**

- Employing the latest technology in the industry for metal cutting/forming & advanced machinery to create custom engineered steel structures
- Design team capable to assist in crucial decision making through projects life cycle right from conceptual stage to the final handover
- Fully trained & equipped team supervising fabrication & erection work to ensure high quality standards
- Facilities located in Misfah (70,000 sq.m) and in Ghala (8,000 sq.m)
- Completed over 100 projects, (200 tons to 2000 tons)

#### Structural Steel Works

- Pipe Racks & Platforms
- Industrial / Process Plants
- Petrochemical Complexes
- Bridges
- Domes
- Multi-Storey Buildings
- Silos

#### Pre- Engineering Building (PEB)

- Warehouses & Cold Storage
- Factories / Workshops
- Commercial Buildings
- Showrooms
- Shopping Mall, Hypermarket
- Sun Shades

- Shopping Malls
- Convention Centers/Commercial Buildings
- Mild steel, Stainless Steel & Brass Hand Rails
- Glass Handrails & Balustrade
- Pergolas
- Aluminium works like Cladding, Shading, Screens
- Metal Sculptures