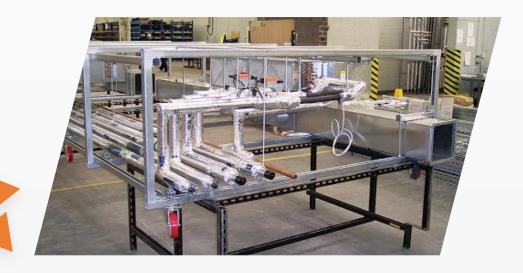

### MEP – GI & Pre-Insulated Ducts

# **Our Strengths**

- Full-fledged facility of duct fabrication covering an area of 4000 m2
- Capacity to fabricate and assemble @ 800 m2 per day
- Equipped with latest technology to produce the high quality sheet metal ducting as per International standards such as DW 144, SMACNA and project specification
- Duct fittings like elbow, offsets, tapers will be fabricated with CNC plasma machine with minimum wastage
- Fabrication and supplying of pre-insulated ducts to major projects in the Sultanate of Oman
- Capability to carryout sheet metal fabrication including the aluminium cladding works

## **Products & Services**

- Rectangular HVAC Ducts
- G. l. and S.S. Ducts
- Round to Square Ducts
- Cladding Works
- Pre-Insulated Duct Fabrication and Assembly
- MEP- Prefabricated Modules