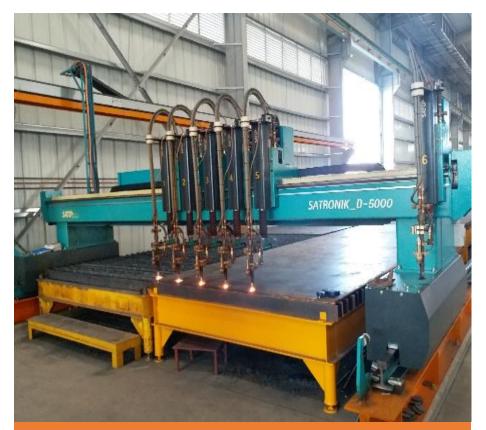

#### **Our Machineries**

Name: CNC Cut & Strip Machine- 4.02 M x 12 M Brand: SATO/ Satronik D5000, Germany Purpose: Oxy-Acetylene Cutting of Plates & Strips

Name: CNC Shearing Machine Brand: HACO NV/HACO, Belgium Purpose: Shearing of Plate – 16 mm thk, 6 meter lo