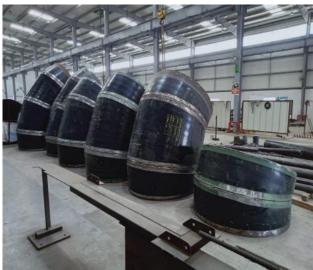

Oil & Gas Manufacturing

.....

1

ii.

d

2.0

## **Our Strengths**

- 6,000sqm full-fledged covered fabrication shop with modern equipment
- Over a decade of legacy in executing PDO jobs
- Commendable HSE, quality and on time delivery performance
- Trained work force to cater the demand of oil and gas fabrication including CS/LTCS/SS/DSS/SDSS/Alloy material fabrication
- Capable to deliver over 35,000-inch dia piping and pipeline spools fabrication in a month
- Certifications including ISO, OHSAS, ASME 'U',
  'S' and national board 'R' stamps

# **Our Capability**

| Sr<br>No | Piping Fabrication Capacity        | Monthly Volume<br>(Inch Dia) |
|----------|------------------------------------|------------------------------|
| 1        | CS/LTCS                            | 30,000                       |
| 2        | SS/DSS/SDSS/Alloy, P11,P21&<br>P91 | 5,000                        |