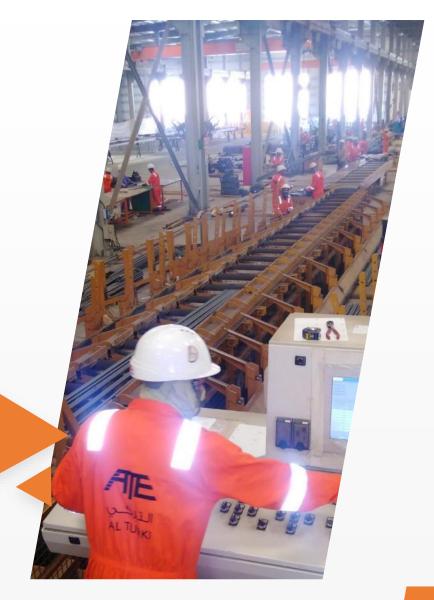

### Rebar – Cut & Bend Services

1118 118/18/19

FIS

### النسنيم aL TASNIM

# **Our Strengths**

- Bar bending schedules are prepared by our team of engineers using RC CAD.
- The rebar is then cut and bend with precise accuracy by computer controlled machines.
- Each processed material will carry a tag with the specific product details (bar mark, bar diameter, location with member name) which helps in easy identification and installation reference to the placement drawings.
- This ensures timely completion of the projects with highest quality and optimization of cost.