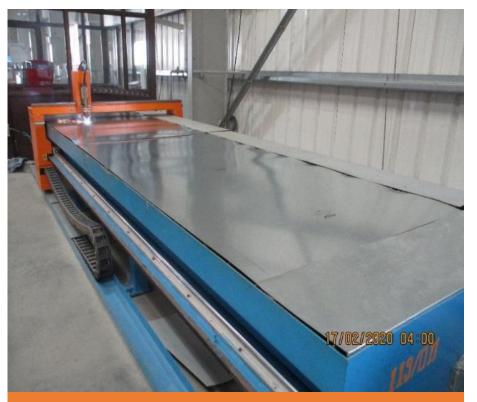

#### **Our Machineries**

Name: CNC Cut & Strip Machine- 4.02 M x 12 M Brand: SATO/ Satronik D5000, Germany Purpose: Oxy-Acetylene Cutting of Plates & Strips

Name: CNC Shearing Machine Brand: HACO NV/HACO, Belgium Purpose: Shearing of Plate – 16 mm thk, 6 meter lo

#### **Our Machineries**

Name: Beam Processing Line Brand: Kaltenbach, Germany Purpose: Cutting and Drilling

Name: Plate Processing Line Brand: Kaltenbach, Germany Purpose: Cutting and Drilling of Plates

#### **Our Machineries**

Name: Pipe Profiling Brand: Lincoln, USA Purpose: Pipe Profile Cutting

Name: H- Profile Welding Line Brand: Zhejiang Jinggong/JH-150A Purpose: Beam Welding Line