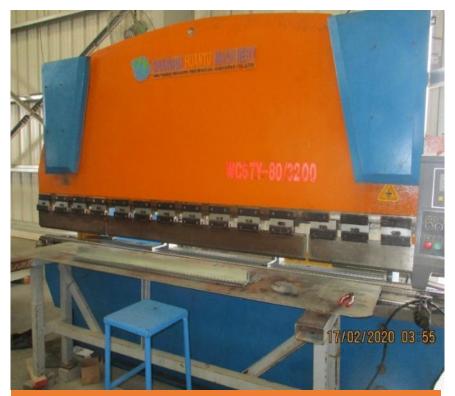

#### **Our Machineries**

Name: CNC Cut & Strip Machine- 4.02 M x 12 M Brand: SATO/ Satronik D5000, Germany Purpose: Oxy-Acetylene Cutting of Plates & Strips

Name: CNC Shearing Machine Brand: HACO NV/HACO, Belgium Purpose: Shearing of Plate – 16 mm thk, 6 meter lo

#### **Our Machineries**

Name: Beam Processing Line Brand: Kaltenbach, Germany Purpose: Cutting and Drilling

Name: Plate Processing Line Brand: Kaltenbach, Germany Purpose: Cutting and Drilling of Plates

#### **Our Machineries**

Name: Pipe Profiling Brand: Lincoln, USA Purpose: Pipe Profile Cutting

Name: H- Profile Welding Line Brand: Zhejiang Jinggong/JH-150A Purpose: Beam Welding Line