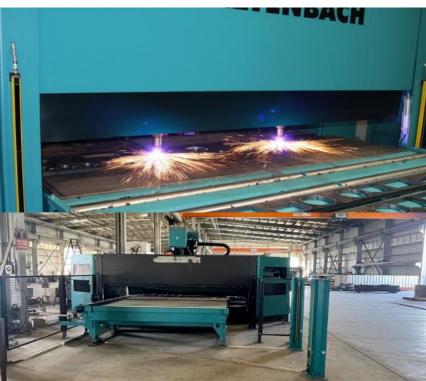

#### **Our Machineries**

Name: CNC Cut & Strip Machine- 4.02 M x 12 M Brand: SATO/ Satronik D5000, Germany Purpose: Oxy-Acetylene Cutting of Plates & Strips

Name: CNC Shearing Machine Brand: HACO NV/HACO, Belgium Purpose: Shearing of Plate – 16 mm thk, 6 meter lo

#### **Our Machineries**

Name: Pipe Profiling Brand: Lincoln, USA Purpose: Pipe Profile Cutting

Name: H- Profile Welding Line Brand: Zhejiang Jinggong/JH-150A Purpose: Beam Welding Line