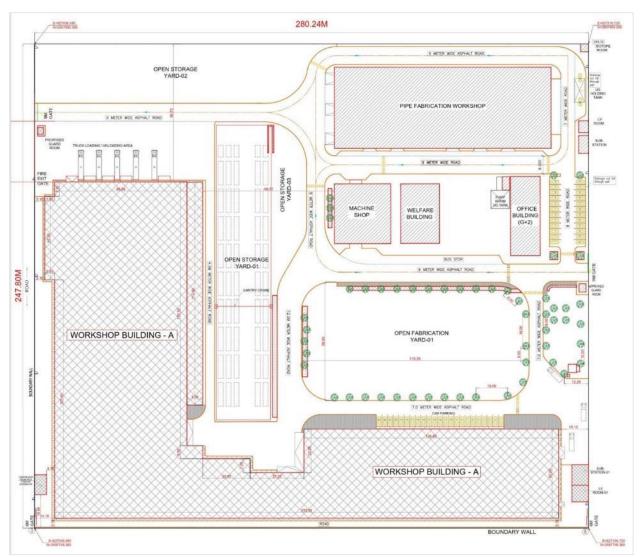

## Facility Layout - Misfah

- Workshop Building
- Pipe Fabrication Workshop
- Machine Shop
- Welfare Building
- Office Building
- Open Fabrication Yards
- Open Storage Yards