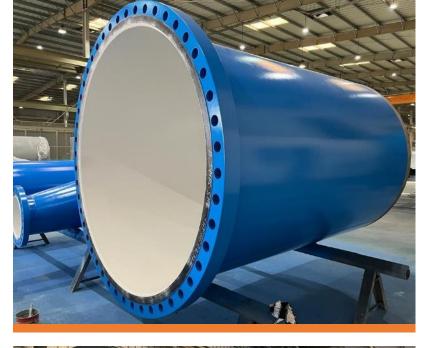

| Plasma Cutting Machine                                                |
| 9      | Band Saw – 400 mm x 600 mm                                            |
| 10     | 6 No's 10 Ton EOT Cranes.                                             |
| 11     | Pillar Drilling Machine , (EIFCO)                                     |
| 12     | Circular Saw Cutting Machine 5007N (HITACHI)                          |
| 13     | Bevel Cutting 114-600mm (KOIKE)                                       |
| 14     | Hydrotest Pump ,930L/H, 230BAR ,( Karcher)                            |
| 15     | Air Compressor , (Atlas Copco)                                        |

### **Our Projects Works**





### **Our Fabrication Shop**











# **Our Fabrication Shop**











# **Our Fabrication Shop**











### **Previously Performed Work**





**ASME Demo - Vessel Fabrication** 



**Amal CSS Manifold** 





Al Noor , New Hook-up Skid

#### SS Manifolds

### **Reference Projects Misfah Fabrication Shop**



| Sr.<br>No | Client<br>Name       | Project Name              | Scope of Work                                          | Unit         | Volum<br>e |
|-----------|----------------------|---------------------------|--------------------------------------------------------|--------------|------------|
| 1         | PDO                  | Marmul Polymer Phase<br>3 | CS Piping Spool Fabrication for MSV<br>Skids           | Inch-<br>Dia | 7,200      |
| 2         | PDO                  | Marmul Polymer Phase<br>3 | CS Piping Spool Fabrication for MSV<br>Skids           | Inch-<br>Di