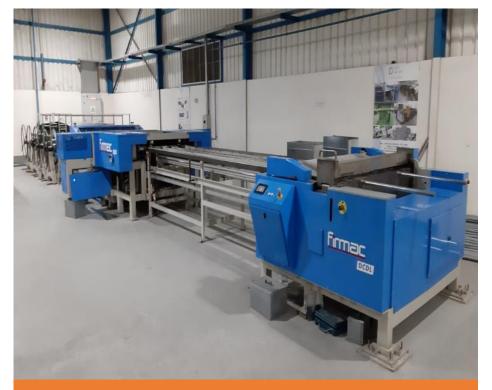

# **List Of Machineries**

| Sr. No | Machine Name                                        | Quantity |
|--------|-----------------------------------------------------|----------|
| 1      | Plasma Profile Cutting Machine                      | 2        |
| 2      | Roll Forming Machine                                | 1        |
| 3      | Hydraulic Bending Machine                           | 1        |
| 4      | Hydraulic Shearing Machine                          | 1        |
| 5      | Automatic Seaming & Seam Closing Machine            | 1        |
| 6      | Mechanical Bending & Slitting Machine               | 2        |
| 8      | Lock Seamer for S & C Cleats, Pittsburgh            | 2        |
| 9      | Electrical Shearing Machine                         | 1        |
| 10     | Electric Seam Locker – TRUMPH- Trutool              | 2        |
| 11     | Pneumatic Seam Locker Machine- Dusark               | 2        |
| 12     | Electric Fastening Machine –TRUMPH- Trutool         | 1        |
| 13     | Electric Nibling/Cutting Machine                    | 2        |
| 14     | FIRMAC Fully Modular Auto fold / Auto close Machine | 1        |
| 15     | FIRMAC CGF1 20/30 Flange Rollformer Machine         | 2        |
| 16     | FIRMAC CGF1 Clip Rollformer Machine                 | 1        |
| 17     | FIRMAC DCDL Cleat Machine                           | 1        |
| 18     | CNC Plasma Machine for Pre-Insulated Ducts          | 1        |
| 19     | Hydraulic Lock Seamer Machine                       | 1        |

Name: DCDL Auto Duct Line Brand: FIRMAC,UK Purpose: Fabrication of Automatic HAVC Ducts with Notches, Stiffening, Shearring, Flang Formation, Pittsbu rg

Name: Cleat Forming Mac Make: FIRMAC, UK Purpose: Fabrication of Cleats for HVAC Ducts