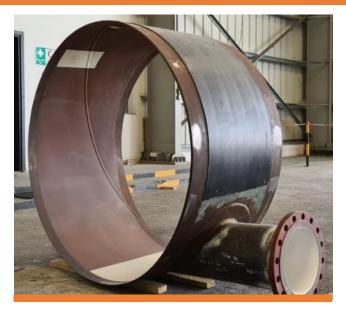

|
| 8      | Plasma Cutting Machine                                                |
| 9      | Band Saw – 400 mm x 600 mm                                            |
| 10     | 6 No's 10 Ton EOT Cranes.                                             |
| 11     | Pillar Drilling Machine , (EIFCO)                                     |
| 12     | Circular Saw Cutting Machine 5007N (HITACHI)                          |
| 13     | Bevel Cutting 114-600mm (KOIKE)                                       |
| 14     | Hydrotest Pump ,930L/H, 230BAR ,( Karcher)                            |
| 15     | Air Compressor , (Atlas Copco)                                        |

### **Our Projects Works**





### **Our Fabrication Shop**











# **Our Fabrication Shop**











# **Our Fabrication Shop**











### **Previously Performed Work**





**ASME Demo - Vessel Fabrication** 



**Amal CSS Manifold** 





Al Noor , New Hook-up Skid

#### SS Manifolds

### **Reference Projects Misfah Fabrication Shop**



| Sr.<br>No | Client<br>Name       | Project Name              | Scope of Work                                          | Unit         | Volum<br>e |
|-----------|----------------------|---------------------------|--------------------------------------------------------|--------------|------------|
| 1         | PDO                  | Marmul Polymer Phase<br>3 | CS Piping Spool Fabrication for MSV<br>Skids           | Inch-<br>Dia | 7,200      |
| 2         | PDO                  | Marmul Polymer Phase<br>3 | CS Piping Spool Fabrication for MSV<br