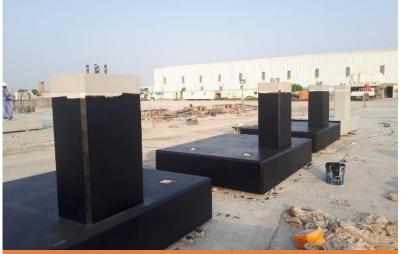

#### **Oil & Special Products**

- Pipe Sleepers
- Pipe Supports
- Fence Foundations
- Marine Blocks (Ballast Rings, Anchor Block)
- Counter Weight for Tower Cranes

# **Major Projects**

| Sr.<br>No. | Customer                                                 | Client                        | Project<br>Location      | Descriptions                                                           | Amount (OMR) |
|------------|----------------------------------------------------------|-------------------------------|--------------------------|------------------------------------------------------------------------|--------------|
| 1          | Al Turki Enterprises LLC                                 | ROP                           | Thumraite-Prison         | Fence Wall-Thumrait Prison                                             | 580,540      |
| 2          | CCED                                                     | PDO                           | Al Farha                 | Foundations & Sleepers                                                 | 150,000      |
| 3          | Saif Salim Essa Al Harasi                                | ROP                           | Nizwa- ROP Cadet         | 4 MTR Height Boundary<br>Wall / Grilled Boundary Wall<br>/ Box Culvert | 1,400,000    |
| 4          | Dolphin Trading & Investment<br>LLC                      | ROP                           | Hafeet Border<br>Post    | 3 MTR Height Boundary<br>Wall                                          | 369,000      |
| 5          | Bahwan Engineering/<br>Al Turki Enterprises / Target LLC | Duqm<br>Refinery              | Duqm-EPC-2               | Manholes & Sleepers                                                    | 474,000      |
| 6          | Cobra Tedagua Contracting LLC                            | Duqm<br>Power                 | Duqm                     | Ballast Blocks for Pipe<br>Supports                                    | 727,000      |
| 7          | Saipem SPA                                               | Duqm<br>Refinery<br>Package-3 | Duqm                     | Dyke Walls & Foundations                                               | 790,000      |
| 8          | Al Nadha Al Omaniah Co LLC                               | ROP                           | Al Raudha Border<br>Post | 3 MTR Height Boundary<br>Wall / Grilled Boundary Wall                  | 897,000      |