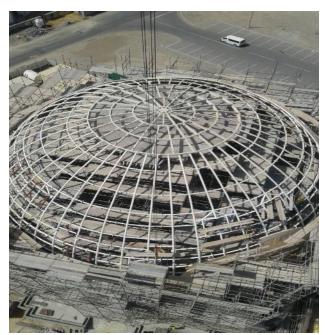

#### Structural Steel Works

- Pipe Racks & Platforms
- Industrial / Process Plants
- Petrochemical Complexes
- Bridges
- Domes
- Multi-Storey Buildings
- Silos

# **Major Projects – Architectural**

| Sr | Project                                                                           | Client                                | Consultant                        | Approximate<br>Value (OMR) |      |
|----|-----------------------------------------------------------------------------------|---------------------------------------|-----------------------------------|----------------------------|------|
| 1  | Oman Botanical Garden                                                             | L&T                                   | Grimshaw                          | 37,000                     | 2022 |
| 2  | Mixed Use Development at Ghala Heights                                            | Civil Service Pension Fund            | SSH                               | 300,000                    | 2022 |
| 3  | Liwa Mosque                                                                       | Ministry of Housing Sultanate of Oman | AAW and Partners                  | 150,000                    | 2022 |
| 4  | Ras Al Hamra                                                                      | PDO                                   | NJP                               | 260,000                    | 2022 |
| 5  | Omantel Headquarters                                                              | Omran                                 | SSH                               | 140,000                    | 2021 |
| 6  | Mall of Oman                                                                      | SPCCCJV                               | AECOM                             | 40,000                     | 2021 |
| 7  | Oman Across Ages Museum, Nizwa                                                    | OSCO                                  | AURECON/COX                       | 120,000                    | 2021 |
| 8  | ABA School                                                                        | ABA                                   | Al Abraj                          | 60,000                     | 2021 |
| 9  | Architectural Steel Work- Zunairah                                                | Al Mouj- Muscat                       | Parsons                           | 350,000                    | 2020 |
| 10 | Architectural steel Domes, Handrails & Galleries for ROP Training Institute Nizwa | Royal Oman Police                     | Espace Engineering Consultant LLC | 695,000                    | 2020 |
| 11 | Majan Lounge Muscat international Airport                                         | Zubair Furnishing                     | F&M                               | 65,000                     | 2020 |
| 12 | Grand Mosque                                                                      | Royal Court Affairs                   |                                   | 150,000                    | 2020 |
| 13 | Architectural Steel Work- Juman One                                               | Al Mouj- Muscat                       | Parsons                           | 180,000                    | 2019 |
| 14 | Marsa Parklands Residential Construction, Al Mouj P-10 A & B                      | Al Mouj, Muscat                       | Majan Engineering Consultant      | 55,000                     | 2019 |
| 15 | Mawelah Mosque Dome                                                               | Arkan Majan International LLC.        | AI-SAQF Engineering               | 117,500                    | 2017 |
| 16 | Proposed Interior Design works for Corporate office suites,Watayah(Metal & Glass) | Oman Trading Establishments (OTE) LLC | QUAD Designs                      | 57,000                     | 2017 |
| 17 | Pergolas & SS Handrails                                                           | RAH, PDO                              | Halcrow                           | 160,000                    | 2015 |
| 18 | Cultural Centre Complex                                                           | Sultan Qaboos University              | Larsen A & CE                     | 470,000                    | 2012 |