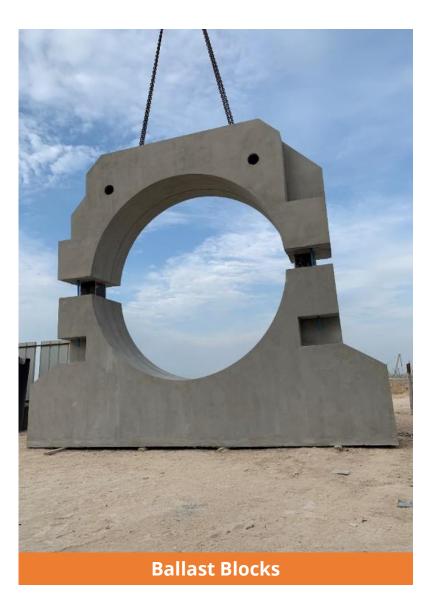

#### **Oil & Special Products**

- Pipe Sleepers
- Pipe Supports
- Fence Foundations
- Marine Blocks (Ballast Rings, Anchor Block)
- Counter Weight for Tower Cranes

# **Major Projects**

| Sr.<br>No. | Customer                                                 | Client                        | Project<br>Location      | Descriptions                                                           | Amount (OMR) |
|------------|----------------------------------------------------------|-------------------------------|--------------------------|------------------------------------------------------------------------|--------------|
| 1          | Al Turki Enterprises LLC                                 | ROP                           | Thumraite-Prison         | Fence Wall-Thumrait Prison                                             | 580,540      |
| 2          | CCED                                                     | PDO                           | Al Farha                 | Foundations & Sleepers                                                 | 150,000      |
| 3          | Saif Salim Essa Al Harasi                                | ROP                           | Nizwa- ROP Cadet         | 4 MTR Height Boundary<br>Wall / Grilled Boundary Wall<br>/ Box Culvert | 1,400,000    |
| 4          | Dolphin Trading & Investment<br>LLC                      | ROP                           | Hafeet Border<br>Post    | 3 MTR Height Boundary<br>Wall                                          | 369,000      |
| 5          | Bahwan Engineering/<br>Al Turki Enterprises / Target LLC | Duqm<br>Refinery              | Duqm-EPC-2               | Manholes & Sleepers                                                    | 474,000      |
| 6          | Cobra Tedagua Contracting LLC                            | Duqm<br>Power                 | Duqm                     | Ballast Blocks for Pipe<br>Supports                                    | 727,000      |
| 7          | Saipem SPA                                               | Duqm<br>Refinery<br>Package-3 | Duqm                     | Dyke Walls & Foundations                                               | 790,000      |
| 8          | Al Nadha Al Omaniah Co LLC                               | ROP                           | Al Raudha Border<br>Post | 3 MTR Height Boundary<br>Wall / Grilled Boundary Wall                  | 897,000      |