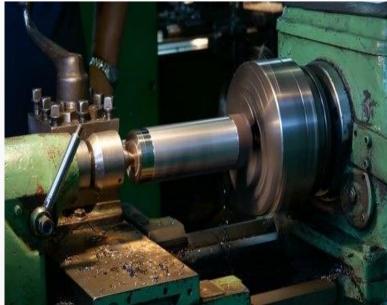

# **Our Machine Shop**

The machine shop includes major machineries like

- High Speed Precision Lathe
- Heavy Duty Lathe
- Drilling Machines
- Shaping Machine

Semi automatic band saw for bar and pipe cutting

Bringing economy, precision and speed into heavy machine shop

Built with power, precision and versatility for achieving unmatched capabilities in precision turning