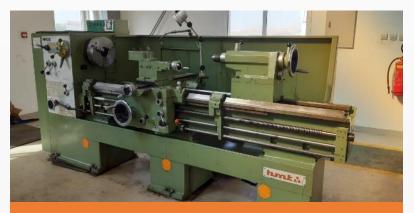

# **Our Machine Shop**

The machine shop includes major machineries like

- High Speed Precision Lathe
- Heavy Duty Lathe
- Drilling Machines
- Shaping Machine

### **Machine Details**

| Machine<br>Type | Model     | Qty | Height of<br>centers | Swing<br>over bed | Swing over<br>cross slide |
|-----------------|-----------|-----|----------------------|-------------------|---------------------------|
| Lathe           | HMT NH 32 | 2   | 320 mm               | 640 mm            | 420 mm                    |
| Lathe           | HMT L70   | 1   | 700 mm               | 1350 mm           | 1000 mm                   |
| Lathe           | C 6260 Y  | 1   | 300 mm               | 600 mm            | 400 mm                    |