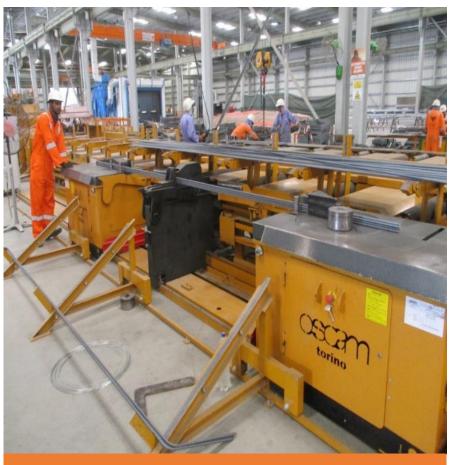

- This shear- lines from leading European manufacturer are workhorses having capacity to shear up to 100 tons of steel per day
- Diameter of bars can be sheared up to 40mm
- Production tolerance Side length (max.)  $\pm$  1mm
- 6 Bar loading stations to store different diameter of bars for days production.

Name: Shear Line Cutting Machine Loading Brand: Oscam, Italy

- Machines capable of bending at both the ends of the bar
- Higher level of efficiency compared to the conventional bending machines
- Computer controlled machines capable of operating in fully-automatic, semi-automatic or manual modes
- Can be operated in both negative & positive bending