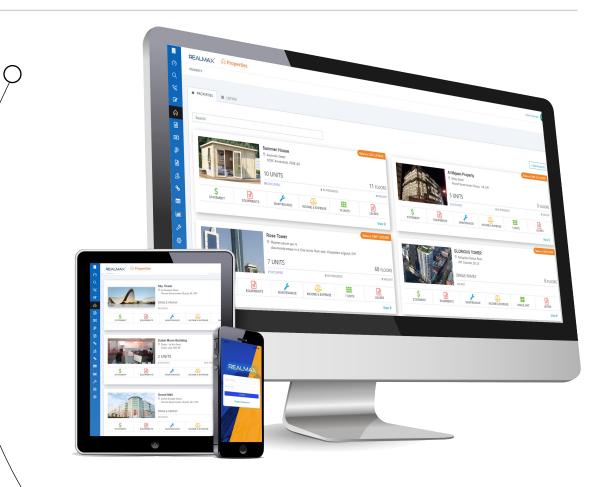

#### Your **Complete** Property Management Software Solution

https://realmax-int.com/

#### About RealMax

**RealMax** is a Cloud **Based Integrated Property** Management System to centralize all your property management processes such as marketing, accounting, online rent payments, applicant screening, online lease agreements, and more.