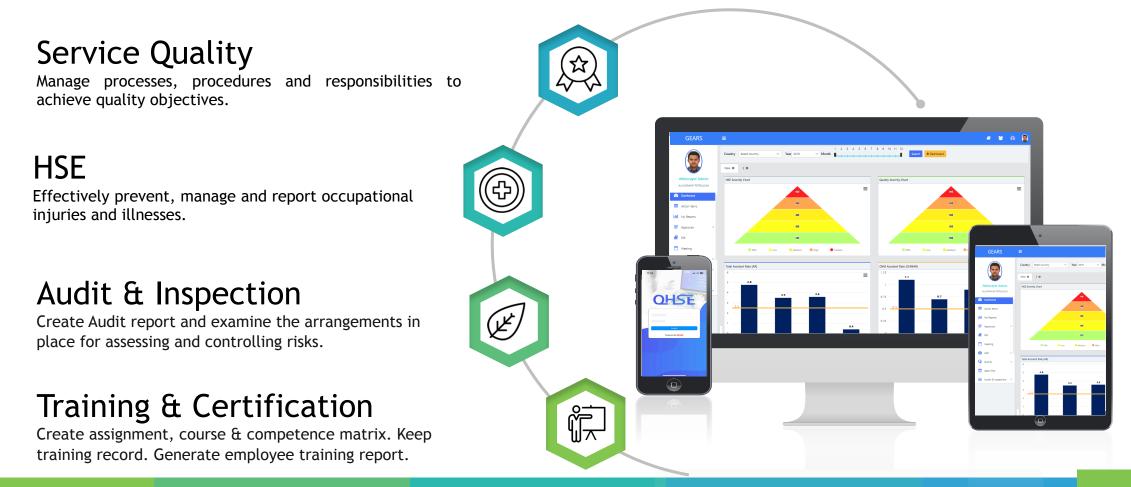

## QHSE

Quality Health Safety & Environment

## About GEARS QHSE

**GEARS QHSE is a diverse cloud based** business solution for improving risk and QHSE (quality, health, safety and environmental) management, managing all non-conformances, incidents, risk, risk analysis, audits & inspections, protect reputation, and improve performance.