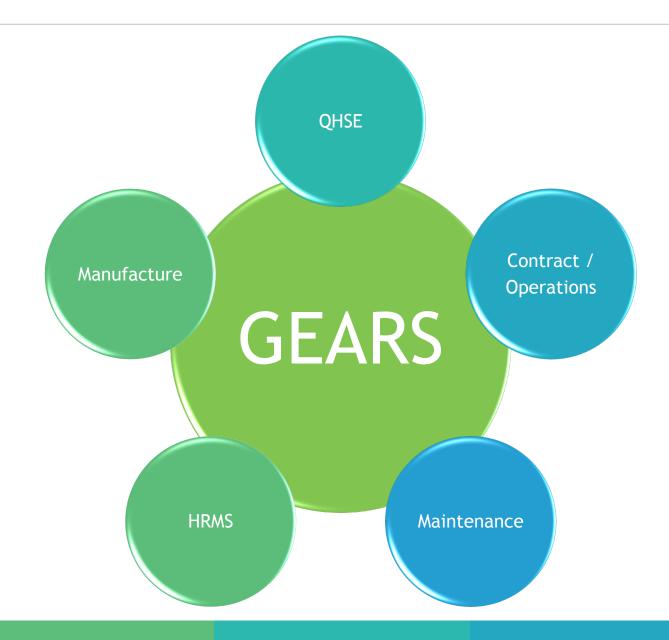

| www.REALMAX-int.com                                                                                                                                                  |

## GEARS

## Powerful and Comprehensive ERP







## A Complete ENTERPRISE SOLUTIONS



GEARS is a comprehensive corporate Management Systems and Business Intelligence Software available OnCloud as well as OnPremise deployment model



Comprehensive suite of Corporate Management Applications

#### 02

Modular design to provide in-depth functionality without clutter

#### 03

Industry vertical specific solutions including: Oil & Gas, Service, Manufacturing, Trading



Built-in localization experience and best practices for regional industry

## Functional Architecture



### **GEARS** Extensions



## QHSE

Quality Health Safety & Environment



## About GEARS QHSE

**GEARS QHSE is a diverse cloud based** business solution for improving risk and QHSE (quality, health, safety and environmental) management, managing all non-conformances, incidents, risk, risk analysis, audits & inspections, protect reputation, and improve performance.



Benefits



### Mobile App - Features & Functionalities





# FLEET MANAGEMENT & IVMS



https://www.gears-int.com/fleet-management

| EARS          | -                                              |                                                                                                                                                                                   |                 |                        |         |