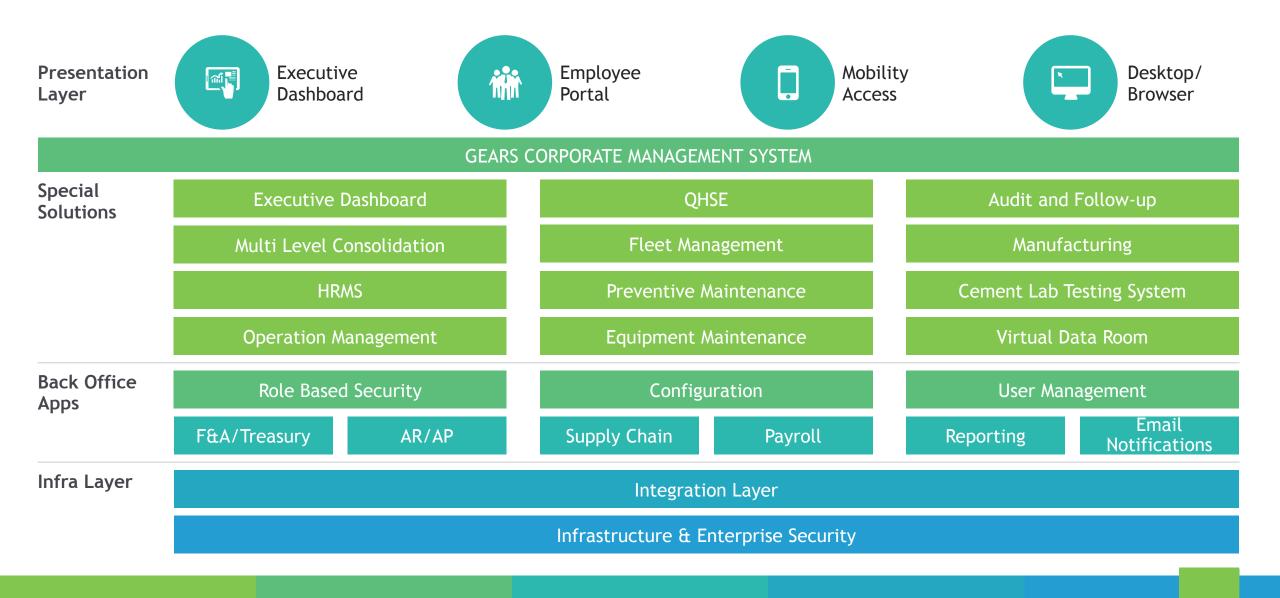

| www.REALMAX-int.com                                                                                                                                                  |

## GEARS

## Powerful and Comprehensive ERP







## A Complete ENTERPRISE SOLUTIONS



GEARS is a comprehensive corporate Management Systems and Business Intelligence Software available OnCloud as well as OnPremise deployment model



Comprehensive suite of Corporate Management Applications

#### 02

Modular design to provide in-depth functionality without clutter

#### 03

Industry vertical specific solutions including: Oil & Gas, Service, Manufacturing, Trading



Built-in localization experience and best practices for regional industry

## Functional Architecture



### **GEARS** Extensions



## QHSE

Quality Health Safety & Environment



## About GEARS QHSE

**GEARS QHSE is a diverse cloud based** business solution for improving risk and QHSE (quality, health, safety and environmental) management, managing all non-conformances, incidents, risk, risk analysis, audits & inspections, protect reputation, and improve performance.



Benefits



### Mobile App - Features & Functionalities





# FLEET MANAGEMENT & IVMS



https://www.gears-int.com/fleet-management

| EARS          | -                                              |                                                                                                                                                                                   |                 |                        |