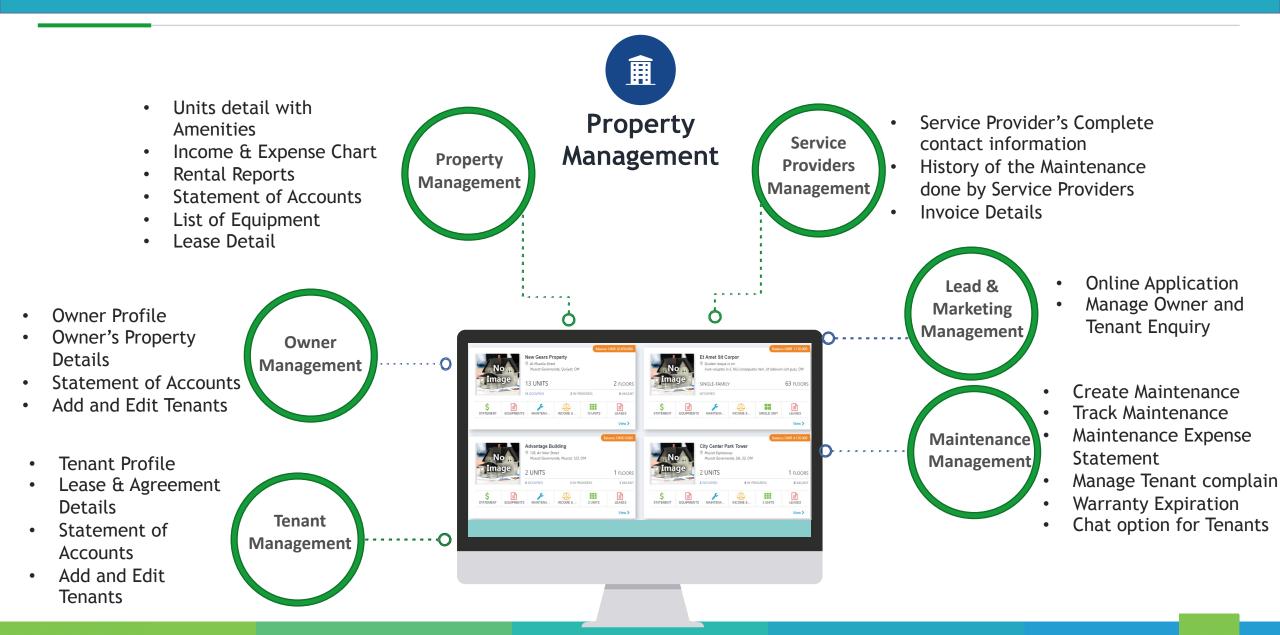

#### About RealMax

**RealMax** is a Cloud **Based Integrated Property** Management System to centralize all your property management processes such as marketing, accounting, online rent payments, applicant screening, online lease agreements, and more.

### **Functionalities**

#### **Benefits**

**REALMAX**<sup>®</sup> is a highly configurable web based application to suit the needs of all kind of Real Estate businesses.

From a simple Property Management to full fledge Corporate real estate company, Our solutions can manage. RealMax platform is simple to use and is powerful.. Simplify your Property Management operations with all features required to run your business. RealMax software can help to manage your tenant and owner effectively Manage your sales pipeline: track and monitor leads and opportunities in the pipeline for all vacant premises, generate reports to visualise information about sales stages, analyse the sales team's performance and manage communications with existing and potential clients.