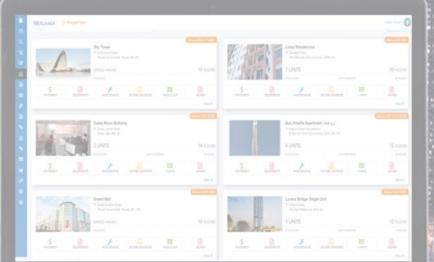

#### Your **Complete** Property Management Software Solution

https://realmax-int.com/

#### About RealMax

**RealMax** is a Cloud **Based Integrated Property** Management System to centralize all your property management processes such as marketing, accounting, online rent payments, applicant screening, online lease agreements, and more.

### **Functionalities**