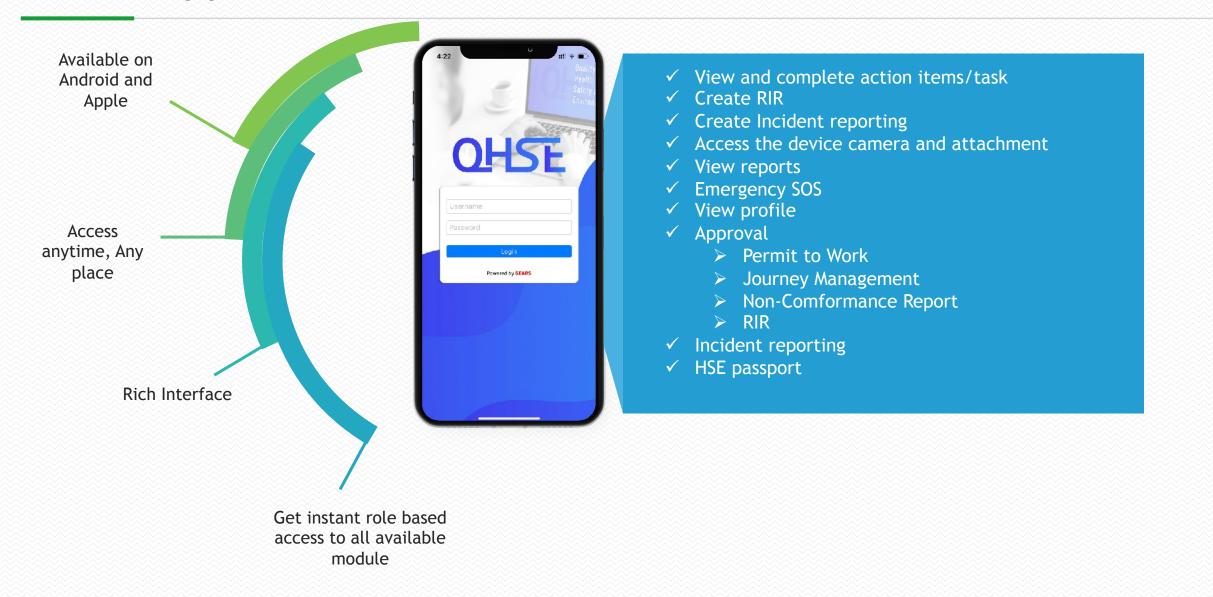

Premise deployment model



Comprehensive suite of Corporate Management Applications

#### 02

Modular design to provide in-depth functionality without clutter

#### 03

Industry vertical specific solutions including: Oil & Gas, Service, Manufacturing, Trading



Built-in localization experience and best practices for regional industry

## Functional Architecture



### **GEARS** Extensions



## QHSE

Quality Health Safety & Environment



## About GEARS QHSE

**GEARS QHSE is a diverse cloud based** business solution for improving risk and QHSE (quality, health, safety and environmental) management, managing all non-conformances, incidents, risk, risk analysis, audits & inspections, protect reputation, and improve performance.



Benefits



### Mobile App - Features & Functionalities





# FLEET MANAGEMENT & IVMS



https://www.gears-int.com/fleet-management

| EARS          | -                                              |                                                                                                                                                                                   |                 |                        |         |                             | - 13      |             |
|---------------|------------------------------------------------|-----------------------------------------------------------------------------------------------------------------------------------------------------------------------------------|-----------------|------------------------|---------|-----------------------------|-----------|-------------|
| lard > Flee