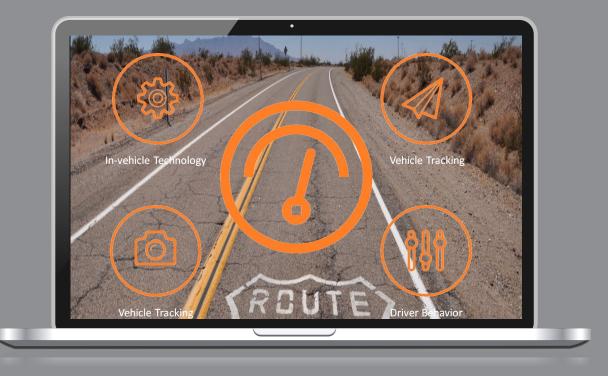

# FLEET MANAGEMENT & IVMS

https://www.gears-int.com/fleet-management

| EARS          | -                                              |                                                                                                                                                                                   |                 |                        |         |                             | - 13      |             |
|---------------|------------------------------------------------|-----------------------------------------------------------------------------------------------------------------------------------------------------------------------------------|-----------------|------------------------|---------|-----------------------------|-----------|-------------|
| lard > Fleet  | Vehicle Registration                           |                                                                                                                                                                                   |                 |                        |         |                             |           |             |
| shicles       |                                                |                                                                                                                                                                                   | Company         | Select Company         |         | Select Body Type            | v Availab | itiy Austal |
| aber          | Maintenance Skitcl Body Typel Check meter read |                                                                                                                                                                                   |                 |                        |         |                             |           |             |
| Vehicles      | Show 10 + entire                               | 5                                                                                                                                                                                 |                 | Due                    | e Date  | Pklup<br>Sedan<br>Hat/Nbeck | Creat     | e maintena  |
| quest         | * 11                                           | Vehicle Description                                                                                                                                                               | User D          |                        | Company | Mainte Coupe                |           | ÷           |
| cuments       |                                                | Brand - Mitsubish/ Model - Pajen / Body Type - SU//<br>MF/Year - 2008 / Transmission - Manual / Fuel Type - Desel<br>Owner - Enterprise / Current Milage D. Kin                   | Approved        | -2016-02-01 ) Return   | PREE    | Van<br>Truck                | 0         | 1           |
| ntain Vehicle | -                                              | Brand - ONO' Model - UNICID/IV/10 / Body Type - Coupe<br>MF/Year - 2008 / Transmission - UNICIDIN' / Fuel Type - Petral<br>Owner - Enterprise / Current Milage 1. Km              | Approval        | -2018-04-22 ) Return   | 2341    | - 262 Ceys                  | 6         | 1           |
| iments        |                                                | Brand - Jaguari Model - UNIOUNI2 / Body Type - Hatchback<br>W/Near - 2010 / Transmission - Automatic / Fael Type - Petrol<br>Owner - Enterprises / Current Milage 100000. Km      | Approved        | -2016-05-31 ) Return   | SORE    | - 264 Days                  | 8         | 1           |
|               |                                                | Brand - Netseles-Beng/ Model - UNIONO/INTO / Body Type - NPV<br>MF/Year - 2008 / Transmission - Manual / Faet Type - Desai<br>Owner -: // Current Milage 0. Kim                   | Request Vehicle | Manage<br>Vehicle retu | socc    | - 236 Days                  | 8         | 1           |
|               |                                                | Brand - Mitsubishi Model - Pajers / Body Type - SUV<br>MF/Year - 2012 / Transmission - Manual / Fael Type - Petrol<br>Owner - Services / Current Milage D. Km                     | Request Vehicle |                        | 80      | - 242 Days                  | 8         | 1           |
|               | -                                              | Brand - Mitsubshi Model - Pajeo / Body Type - Pickup<br>MF/Year - 2009 / Transmission - Manuel / Fuel Type - Desel<br>Owner - Services / Current Milage 345578. Km                | Request Vehicle |                        | 80      | - 242 Days                  | 8         | 1           |
|               |                                                | Brand - Netodes-Bend Model - UNINOUNITS / Body Type - Van<br>MF/Near - 2007 / Transmission - Automatic / Fael Type - Petrol<br>Owner - Energy Enterprises / Current Milage D. Kin | Request Vehicle |                        | 50EE    | - 260 Days                  | 0         | 1           |

## Fleet Management

Comprehensive fleet management system with:

- Vehicle tracking (IVMS)
- Issue/return
- Service history
- Inhouse service job card
- Vehicle request
- Document repository
- Disposal

## In Vehicle Monitoring Syst.

Leading in-vehicle technology, telematic & integrated fleet management solution:

- Reduce Speeding, Harsh Acceleration & Excessive Braking
- Load & Vehicle Security
- Fuel Usage Reduction and Reduced Carbon Footprint
- Crash Detection
- Geo-Fencing
- Live GPS Tracking
- Meeting Health and Safety Obligations