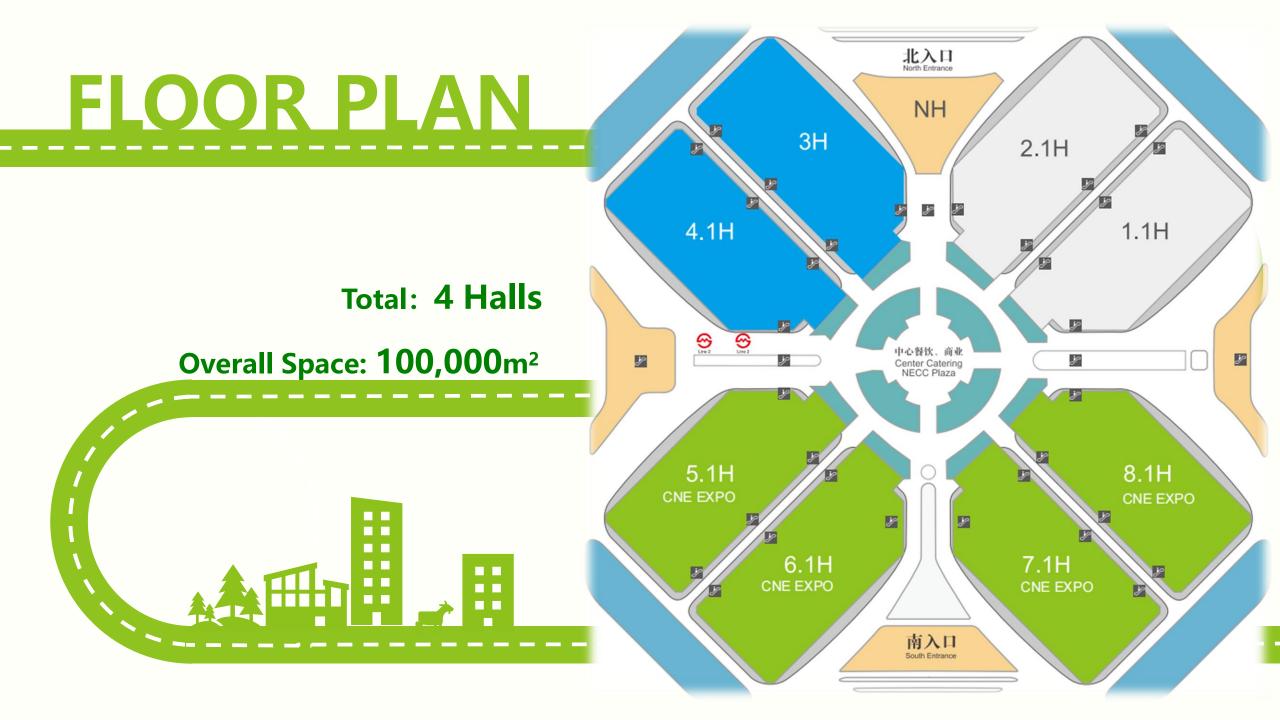

SUN

1.5 km away from Hongqiao Transportation Hub, NECC (Shanghai) is located at core of Yangtze River Delta to the west of Hongqiao Biz District, and linked to Hongqiao Airport and Hongqiao Railway Station by metro lines and easily reachable due to the convenient national expressway network.