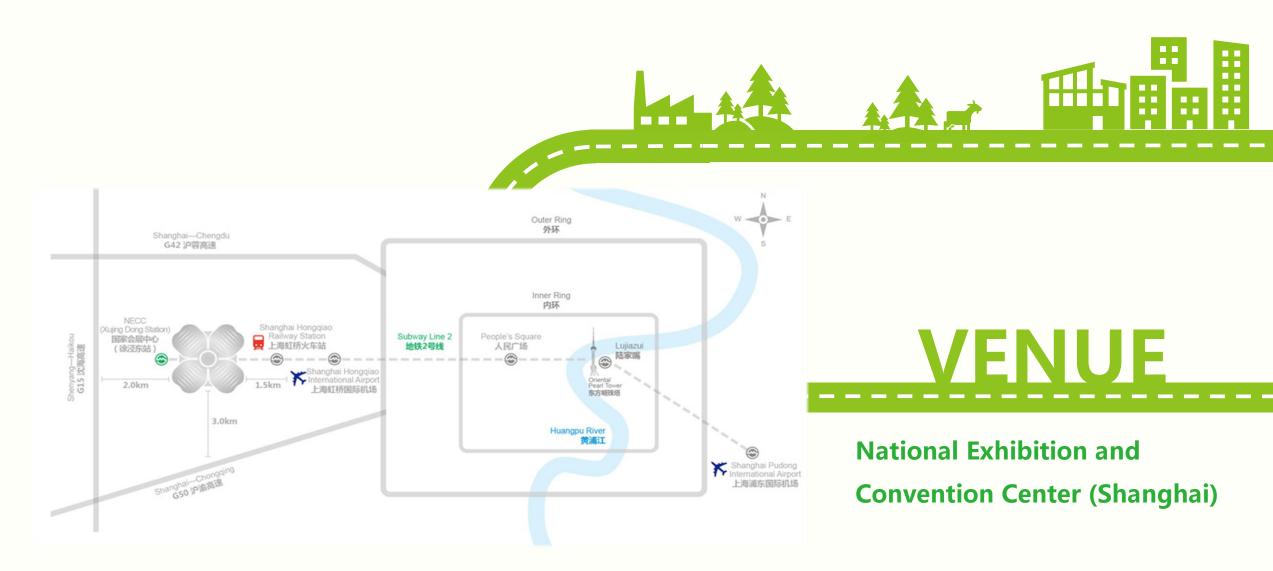

# SUMMARY

Date: June 15-18, 2022Venue: National Exhibition and Convention Center (Shanghai)Website: www.cneexpo.com

- To demonstrate efforts made by countries around the world facing up global climate changes, showcase periodic achievements of carbon reduction, strengthen international cooperation and exchanges.
- To build a platform for assisting China to realize its goal of carbon peaking by 2030 and carbon neutrality by 2060
- To display technologies, products, achievements and integrated solutions on carbon reduction at home and aboard; to realize expo effects and values via innovative mode to make it professional, market-based, international and branded.

SUN

1.5 km away from Hongqiao Transportation Hub, NECC (Shanghai) is located at core of Yangtze River Delta to the west of Hongqiao Biz District, and linked to Hongqiao Airport and Hongqiao Railway Station by metro lines and easily reachable due to the convenient national expressway network.