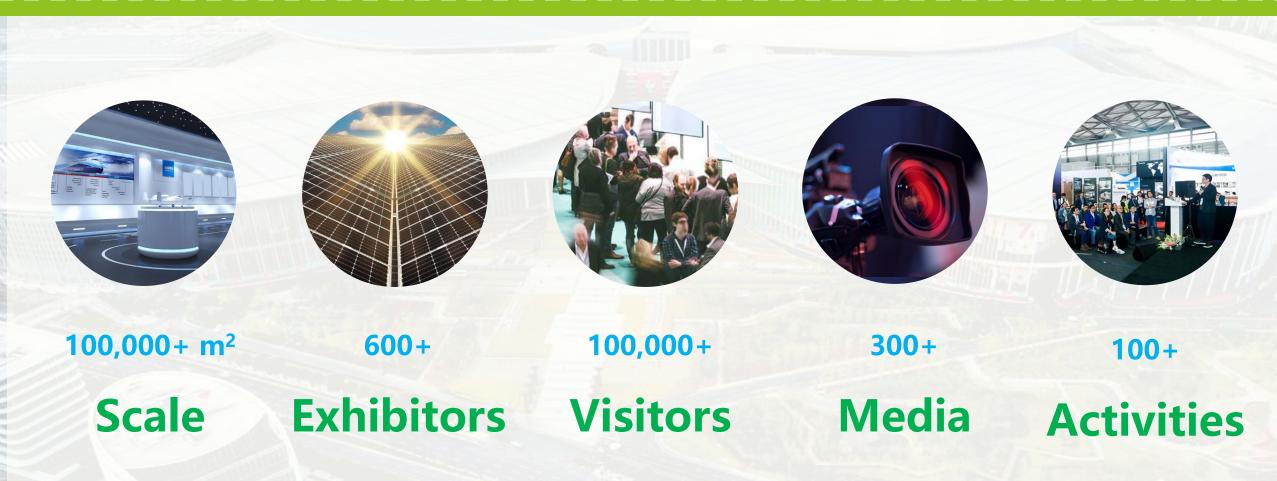

## MEDIA MATRIX

▲ Over 300 media are expected for coverage; the expo will be a great platform with intensive exposure of brands and wide impact in the first half year of 2022.